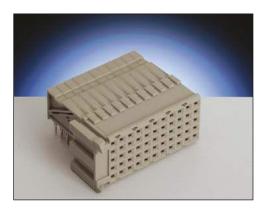

## **Right Angle Female**

## Series 7200 - Style C 11, 55 Contacts

- 55 signal contacts in 5 rows of 11 positions
- Daughter card applications
- Designed for gas tight press-fit installations
- Available with bottom pegs for secure P.C. board mounting
- This connector is designed for end positions only
- Available with or without upper ground return shield
- Reduced crosstalk version available (see page 19)
- Lower ground return shield available (see page 19)