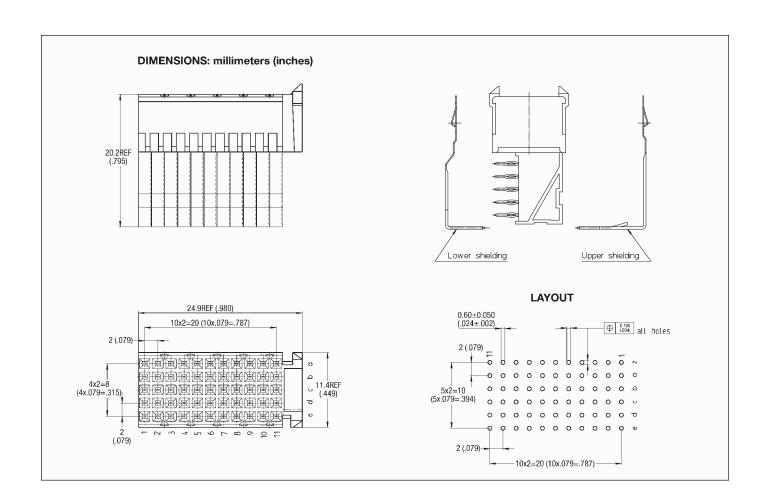

## **Right Angle Female**

## Series 7200 - Style C 11, 55 Contacts





- 55 signal contacts in 5 rows of 11 positions
- Daughter card applications
- Designed for gas tight press-fit installations
- Available with bottom pegs for secure P.C. board mounting
- This connector is designed for end positions only
- Available with or without upper ground return shield
- Reduced crosstalk version available (see page 19)
- Lower ground return shield available (see page 19)







## **Right Angle Female**

## Style C 11 – 55 Contacts



| Shielding Version                  | Cavity | Performance<br>Class | Part Number         |
|------------------------------------|--------|----------------------|---------------------|
| Without Shield                     | 55     | 2                    | 27 7200 055 400 002 |
| Reduced Crosstalk                  | 55     | 2                    | 27 7200 055 401 002 |
| Upper Shield                       | 55     | 2                    | 27 7200 055 402 002 |
| Upper Shield and Reduced Crosstalk | 55     | 2                    | 27 7200 055 403 002 |
| Lower Shield                       |        | 2                    | 67 7200 2613 00 675 |

Technical description and dimensions see page 9 and 18