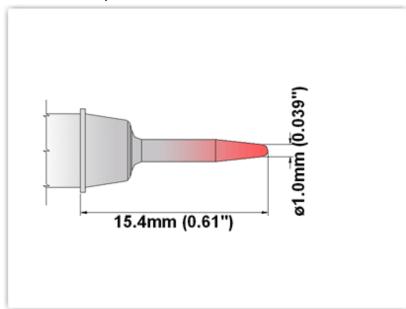

## **Technical Specifications**

ES75CS010

Conical Sharp 1.00mm (0.04")

Tip Style: Conical Sharp
Tip Width: 1.00mm (0.04")
Tip Length: 15.40mm (0.61")

75 Type Cartridge<sup>1</sup>: 350°C - 398°C

RoHS Compliant<sup>2</sup> / Lead Free: YES