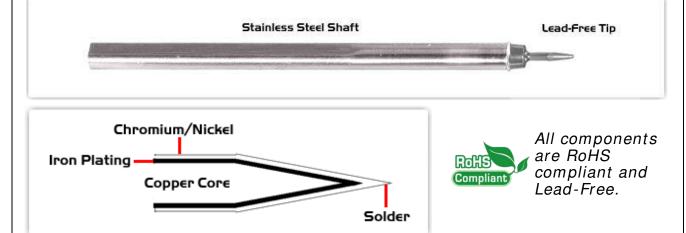

## Material Composition

Easy Braid Co. tip cartridges will typically idle within a temperature range of +/-1.1°C. However, there is variation in idle temperature across tip geometries within an individual temperature series. Easy Braid Co. offers a wide variety of tip geometries from 0.25mm fine point tip to 5mm chisel. The length and geometry of a tip will have an influence on the tip idle temperature. To accurately measure idle temperature it will depend greatly on the measurement method,

technique and equipment used. Two different methods or the use of alternative equipment will produce different test results.

 $<sup>2 \</sup>hspace{1mm} \mbox{Please refer to} \hspace{1mm} \frac{\mbox{http://www.rohs.gov.uk}}{\mbox{for details on RoHS Compliance.}}$