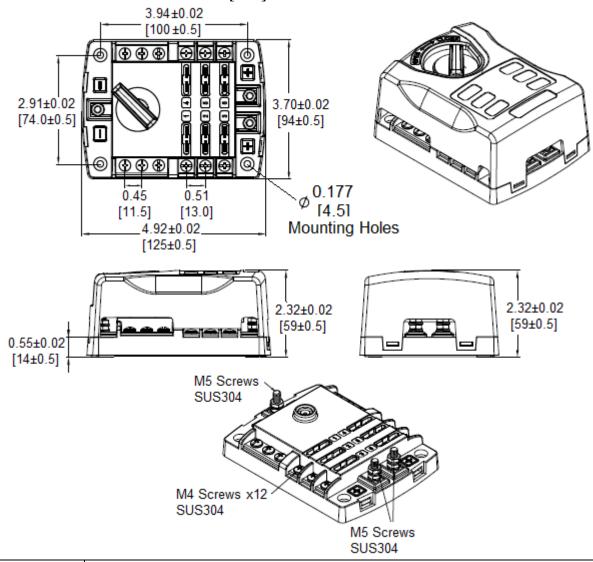

### **Specifications:**

Max Voltage: 32VDC

Max Current Rating: 30A per Circuit - 100A Max Fuse Type: Regular Auto Blade (APR / ANR series)

(Fuses or Circuit Breakers)

**Mounting:** 4 mounting holes, 4.5mm diameter

## **Mechanical Dimensions: Inches [mm]**