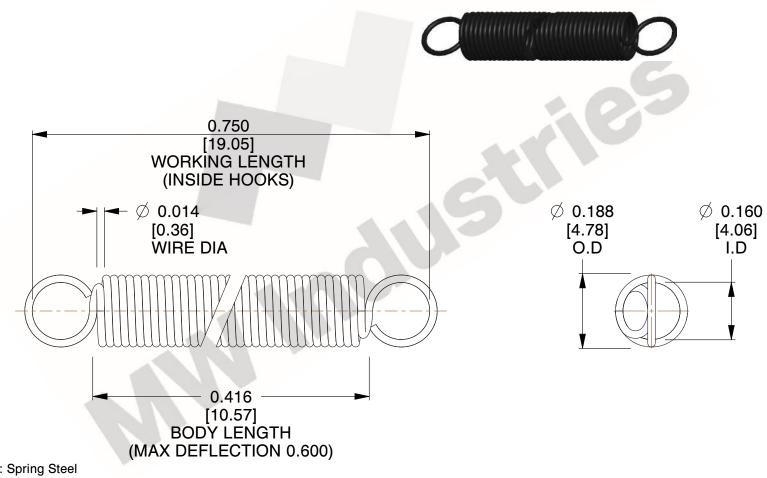

NOTES:

1. Material : Spring Steel

2. Finish:

3. Sugg Max. Load: 0.550 (lbs) 4. Sugg Max. Deflection: 0.600 (in)

5. All Drawing Dimensions are in Inches [mm]

6. Coil Coun

This file and any associated information and specifications are provided for reference and evaluation purposes only, and is subject to change without notice. MW Industries makes no representations, warranties or guarantees as to the appropriateness, accuracy, completeness, or suitability for any purpose, of the file, information or specifications. You are solely responsible for the use of the file, information or specifications.