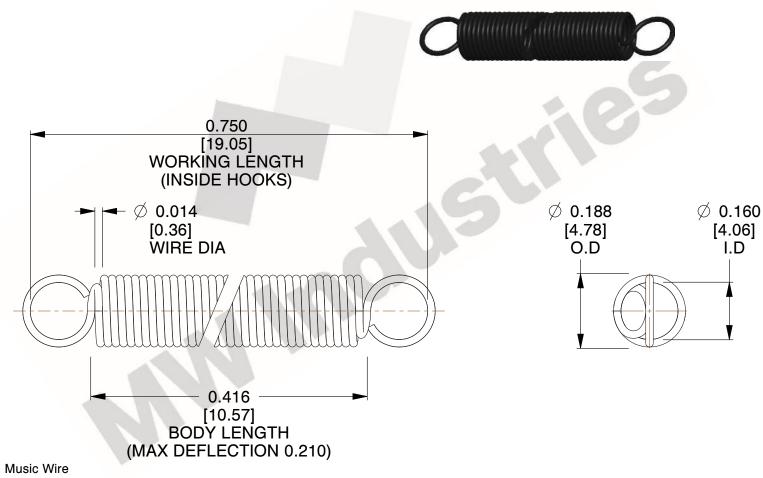

NOTES:

1. Material: Music Wire

2. Finish:

3. Sugg Max. Load: 0.550 (lbs) 4. Sugg Max. Deflection: 0.210 (in)

5. All Drawing Dimensions are in Inches [mm]

6. Coil Cou

www.mwcomponents.com 800.237.5225

This file and any associated information and specifications are provided for reference and evaluation purposes only, and is subject to change without notice. MW Industries makes no representations, warranties or guarantees as to the appropriateness, accuracy, completeness, or suitability for any purpose, of the file, information or specifications. You are solely responsible for the use of the file, information or specifications.

3.000

SCALE

UNIT **ZZ3-11** INCH [mm] SHEET **EXTENSION SPRINGS** 1 of 1

**SPRINGS** 

COMPONENT