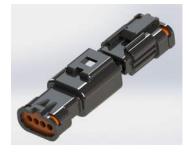

# **566 SERIES**

#### **WATERPROOF WIRE TO WIRE & WIRE TO BOARD CONNECTORS**

#### Features:

- 2.0mm pitch, rated current: 2A max
- Fully waterproof solution available in 2, 3, 4, or 6 positions (2 and 3 positions only for wire to board)
- Available in wire to wire and wire to board options
- Seals preassembled into housing; no external sealing required
- True crimp and poke solution
- Waterproofing cap available to cover unused positions
- Available with wire already installed
- Waterproof Grade: IP67 Certified