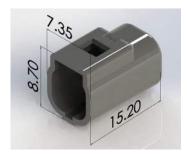

#### **Male Housing:**

## **Male Housing:**

| Ø Wire Insulation | Housing Color | ххх |
|-------------------|---------------|-----|
| "Ø1.00 to Ø1.25"  | Black         | 710 |
| "Ø1.25 to Ø1.50"  | Black         | 711 |