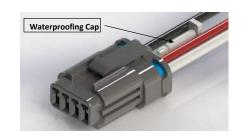

in strips of 60pcs. Contact EDAC for more information.



## Rear Gasket (Wire Seal):

| Applicable<br>Contact | Wire O.D.      | Color      |
|-----------------------|----------------|------------|
| 566-290-711           | Ø1.00 to Ø1.25 | Light Blue |
| 566-290-721           | Ø1.25 to Ø1.50 | Orange     |

| Female Contact (Socket) |       |           |          |
|-------------------------|-------|-----------|----------|
| Part No                 | AWG#  | Ins. Dia. | Pcs/Reel |
| 566-290-721             | 22-28 | Ø1.0~Ø1.5 | 12,000   |

\*\*Wire seals and housing seals are already pre-assembled in the connector.





## **Assembly Layout:**

| PIN SIZE:  | A (mm) LENGTH: |  |
|------------|----------------|--|
| 2P, 3P, 4P | 28.85          |  |
| 6P         | 29.05          |  |













#### **Male Housing:**

#### **Female Housing:**

**PCB Header** 

566-002-000-XXX



566-002-000-XXX



9.30

566-002-421-701



566-003-000-XXX



566-003-000-XXX



566-004-000-XXX



566-004-000-XXX

566-006-000-XXX



±0.1 2.0±0.05 2.8±0.1 RECOMMENDED PCB LAYOUT  $\varnothing_{1.0\pm0.05}$ 1.6±0.1

566-006-000-XXX



**Female Housing:** 

| Ø Wire Insulation | Housing Color | XXX |
|-------------------|---------------|-----|
| "Ø1.00 to Ø1.25"  | Black         | 810 |
| "Ø1.25 to Ø1.50"  | Black         | 811 |

## **Male Housing:**

| Ø Wire Insulation | Housing Color | ххх |
|-------------------|---------------|-----|
| "Ø1.00 to Ø1.25"  | Black         | 710 |
| "Ø1.25 to Ø1.50"  | Black         | 711 |