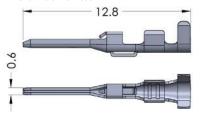

#### **Crimp Contact:**

| Male Contact (Pin) |       |           |          |
|--------------------|-------|-----------|----------|
| Part No            | AWG#  | Ins. Dia. | Pcs/Reel |
| 566-290-711        | 22-28 | Ø1.0~Ø1.5 | 12,000   |

| Female Contact (Socket) |       |           |          |
|-------------------------|-------|-----------|----------|
| Part No                 | AWG#  | Ins. Dia. | Pcs/Reel |
| 566-290-721             | 22-28 | Ø1.0~Ø1.5 | 12,000   |