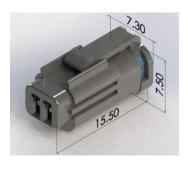

#### **Female Housing:**

**PCB Header** 

566-002-000-XXX

566-002-000-XXX

9.30

566-002-421-701

566-003-000-XXX

566-003-000-XXX

566-004-000-XXX

566-004-000-XXX

566-006-000-XXX

±0.1 2.0±0.05 2.8±0.1 RECOMMENDED PCB LAYOUT  $\varnothing_{1.0\pm0.05}$ 1.6±0.1

566-006-000-XXX

**Female Housing:** 

| Ø Wire Insulation | Housing Color | XXX |
|-------------------|---------------|-----|
| "Ø1.00 to Ø1.25"  | Black         | 810 |
| "Ø1.25 to Ø1.50"  | Black         | 811 |