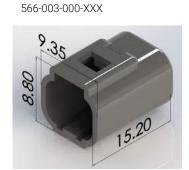

#### **Female Housing:**

**PCB Header** 

566-002-000-XXX

566-002-000-XXX

9.30

566-002-421-701

566-003-000-XXX

566-003-000-XXX

566-004-000-XXX

566-004-000-XXX

566-006-000-XXX

±0.1 2.0±0.05 2.8±0.1 RECOMMENDED PCB LAYOUT  $\varnothing_{1.0\pm0.05}$ 1.6±0.1

566-006-000-XXX

**Female Housing:** 

| Ø Wire Insulation | Housing Color | XXX |
|-------------------|---------------|-----|
| "Ø1.00 to Ø1.25"  | Black         | 810 |
| "Ø1.25 to Ø1.50"  | Black         | 811 |