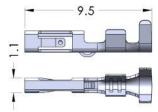

#### **Crimp Contact:**

| Male Contact (Pin) |       |           |          |
|--------------------|-------|-----------|----------|
| Part No            | AWG#  | Ins. Dia. | Pcs/Reel |
| 566-290-711        | 22-28 | Ø1.0~Ø1.5 | 12,000   |

| Female Contact (Socket) |       |           |          |
|-------------------------|-------|-----------|----------|
| Part No                 | AWG#  | Ins. Dia. | Pcs/Reel |
| 566-290-721             | 22-28 | Ø1.0~Ø1.5 | 12,000   |