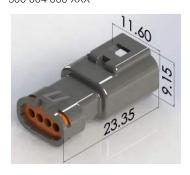

566-004-000-XXX

566-004-000-XXX

566-006-000-XXX

±0.1 2.0±0.05 2.8±0.1 RECOMMENDED PCB LAYOUT  $\varnothing_{1.0\pm0.05}$ 1.6±0.1

566-006-000-XXX

**Female Housing:** 

| Ø Wire Insulation | Housing Color | XXX |
|-------------------|---------------|-----|
| "Ø1.00 to Ø1.25"  | Black         | 810 |
| "Ø1.25 to Ø1.50"  | Black         | 811 |