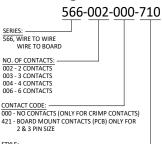

#### **Ordering Code:**

STYLE: 701 - BLACK MALE HOUSING (ONLY FOR BOARD MOUNT CONTACTS) 710 - BLACK MALE HOUSING FOR WIRE INSULATION Ø1.00 TO Ø1.25 711 - BLACK MALE HOUSING FOR WIRE INSULATION Ø1.25 TO Ø1.50 810 - BLACK FEMALE HOUSING FOR WIRE INSULATION Ø1.00 TO Ø1.25

811 - BLACK FEMALE HOUSING FOR WIRE INSULATION Ø1.25 TO Ø1.50