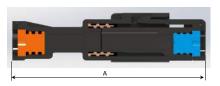

## **Assembly Layout:**

| PIN SIZE:  | A (mm) LENGTH: |  |
|------------|----------------|--|
| 2P, 3P, 4P | 28.85          |  |
| 6P         | 29.05          |  |