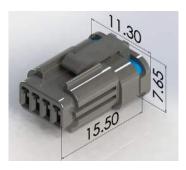

#### **Male Housing:**

## **Male Housing:**

| Ø Wire Insulation | Housing Color | ххх |
|-------------------|---------------|-----|
| "Ø1.00 to Ø1.25"  | Black         | 710 |
| "Ø1.25 to Ø1.50"  | Black         | 711 |