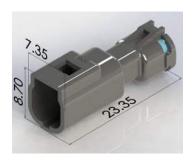

#### **Male Housing:**

## **Male Housing:**

| Ø Wire Insulation | Housing Color | ххх |
|-------------------|---------------|-----|
| "Ø1.00 to Ø1.25"  | Black         | 710 |
| "Ø1.25 to Ø1.50"  | Black         | 711 |