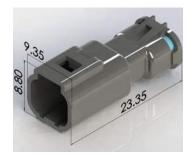

#### **Female Housing:**

**PCB Header** 

566-002-000-XXX

566-002-000-XXX

9.30

566-002-421-701

566-003-000-XXX

566-003-000-XXX

566-004-000-XXX

566-004-000-XXX

566-006-000-XXX

±0.1 2.0±0.05 2.8±0.1 RECOMMENDED PCB LAYOUT  $\varnothing_{1.0\pm0.05}$ 1.6±0.1

566-006-000-XXX

**Female Housing:** 

| Ø Wire Insulation | Housing Color | XXX |
|-------------------|---------------|-----|
| "Ø1.00 to Ø1.25"  | Black         | 810 |
| "Ø1.25 to Ø1.50"  | Black         | 811 |