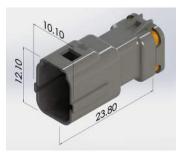

#### **Female Housing:**

**PCB Header** 

566-002-000-XXX

566-002-000-XXX

9.30

566-002-421-701

566-003-000-XXX

566-003-000-XXX

566-004-000-XXX

566-004-000-XXX

566-006-000-XXX

±0.1 2.0±0.05 2.8±0.1 RECOMMENDED PCB LAYOUT  $\varnothing_{1.0\pm0.05}$ 1.6±0.1

566-006-000-XXX

**Female Housing:** 

| Ø Wire Insulation | Housing Color | XXX |
|-------------------|---------------|-----|
| "Ø1.00 to Ø1.25"  | Black         | 810 |
| "Ø1.25 to Ø1.50"  | Black         | 811 |