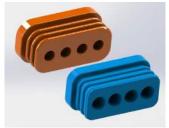

#### **Waterproofing Cap:**

## Rear Gasket (Wire Seal):

| Applicable<br>Contact | Wire O.D.      | Color      |
|-----------------------|----------------|------------|
| 566-290-711           | Ø1.00 to Ø1.25 | Light Blue |
| 566-290-721           | Ø1.25 to Ø1.50 | Orange     |

\*\*Wire seals and housing seals are already pre-assembled in the connector.