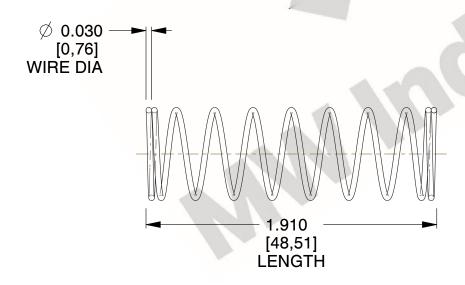

## **NOTES:**

1. Material: Spring Steel 2. Finish: Glod Irridite

3. Ends: Closed

4. Total Coils: 10.000

5. Sugg. Max. Deflection: 0.900 (in) 6. Sugg. Max. Load: 2.300 (lbs)

7. All Drawing Dimensions are in Inches [mm]