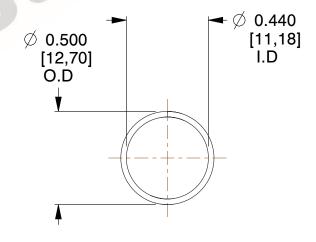

## **NOTES:**

1. Material: Spring Steel 2. Finish: Glod Irridite

3. Ends: Closed

4. Total Coils: 10.000

5. Sugg. Max. Deflection: 0.900 (in) 6. Sugg. Max. Load: 2.300 (lbs)

7. All Drawing Dimensions are in Inches [mm]