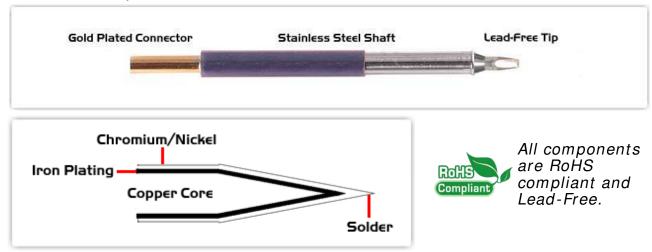

## Material Composition

<sup>1</sup> Easy Braid Co. tip cartridges will typically idle within a temperature range of +/-1.1°C. However, there is variation in idle temperature across tip geometries within an individual temperature series. Easy Braid Co. offers a wide variety of tip geometries from 0.25mm fine point tip to 5mm chisel. The length and geometry of a tip will have an influence on the tip idle temperature. To accurately measure idle temperature it will depend greatly on the measurement method, technique and equipment used. Two different methods or the use of alternative equipment will produce different test results.