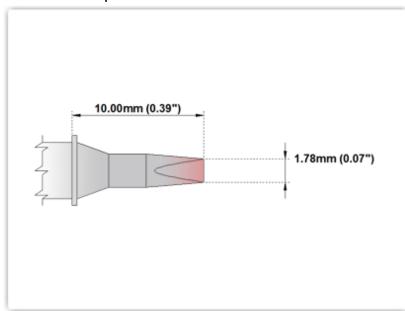

## **Technical Specifications**

ETM60CH176

Chisel 30° 1.78mm (0.07")

Tip Style: Chisel 30°
Tip Width: 1.78mm (0.07")

Tip Length: 10.00mm (0.39")

60 Type Cartridge<sup>1</sup>: 325°C - 358°C

RoHS Compliant<sup>2</sup> / Lead Free: YES