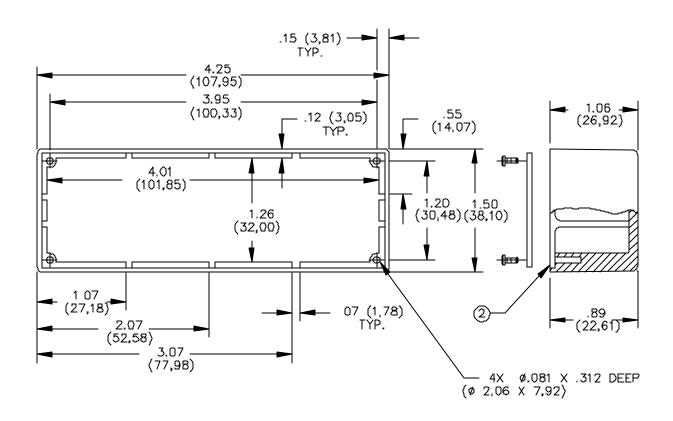

## **MATERIALS:**

Die Cast Box: Die cast aluminum, Alloy A380 or A394. Finish: Blue paint per FED-STD-595, Color No. 25109 Marking: "POMONA ELECTRONICS, CALIF." Cover: 1.60 (.063) thick aluminum, Alloy 1100-H14

Finish: Clear anodized per MIL-A-8625.

Screws: Steel, (4) 2-32 x 6.35 (.25) Phillips pan head, self-tapping

Finish: Zinc plated

## **ORDERING INFORMATION:** Model 4655

All dimensions are in inches. Tolerances (except noted):  $.xx = \pm .02$ " (,51 mm),  $.xxx = \pm .005$ " (,127 mm). All specifications are to the latest revisions. Specifications are subject to change without notice. Registered trademarks are the property of their respective companies.