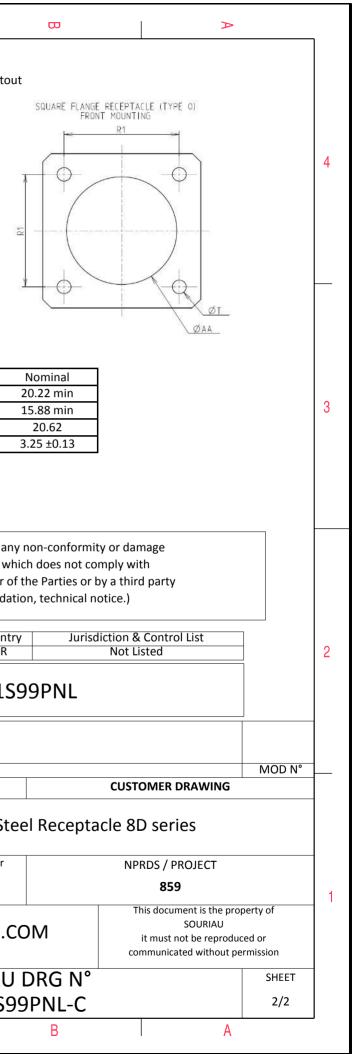

| Connector | r dimension   |  |  |
|-----------|---------------|--|--|
| Dim       | Nominal       |  |  |
| Р         | 3.25±0.2      |  |  |
| PP        | 4.93±0.2      |  |  |
| R1        | 20.62         |  |  |
| R2        | 18.26         |  |  |
| S         | 26.2±0.3      |  |  |
| V         | 20.83+0/-1.25 |  |  |
| W         | 2.1/2.5       |  |  |
| Z         | 31.5 Max      |  |  |
| VV THREAD | M15x1-6g      |  |  |

|          |                                                                                                                            | ۵                                                                                                                                                                                                                                                                                                                                                                                                                                                                                                                                                                                                                                                        | н п | m |                          | 0                                                                                                                                               |
|----------|----------------------------------------------------------------------------------------------------------------------------|----------------------------------------------------------------------------------------------------------------------------------------------------------------------------------------------------------------------------------------------------------------------------------------------------------------------------------------------------------------------------------------------------------------------------------------------------------------------------------------------------------------------------------------------------------------------------------------------------------------------------------------------------------|-----|---|--------------------------|-------------------------------------------------------------------------------------------------------------------------------------------------|
|          |                                                                                                                            | Contact Layout                                                                                                                                                                                                                                                                                                                                                                                                                                                                                                                                                                                                                                           |     |   |                          | Panel Cutou                                                                                                                                     |
| 4        | -×                                                                                                                         | $ \begin{array}{c} & & & & \\ & & & & \\ & & & & \\ & & & & $                                                                                                                                                                                                                                                                                                                                                                                                                                                                                                                                                                                            |     |   | Å                        | SQUARE FLANGE RECEPTACLE (TYPE 0)<br>REAR MOUNTING                                                                                              |
|          | Conta<br>positi<br>ID<br>A<br>A<br>B<br>C<br>C<br>D<br>D<br>E<br>F<br>G<br>Shell Arrangement Numb<br>size Arrangement Numb | (mm)         (mm)           +.065 (1.65)         +.113 (2.87)           +.130 (3.30)         +.000 (0.00)           +.065 (1.65)        113 (2.87)          065 (1.65)        113 (2.87)          065 (1.65)         +.113 (2.87)          065 (1.65)         +.113 (2.87)          065 (1.65)         +.113 (2.87)          065 (1.65)         +.000 (0.00)          065 (1.65)         +.000 (0.00)          065 (1.65)         +.000 (0.00)          065 (1.65)         +.000 (0.00)          065 (1.65)         +.000 (0.00)          065 (1.65)         +.000 (0.00)          065 (1.65)        000 (0.00)          006 (0.00)         +.000 (0.00) | ]   |   | ~ -                      |                                                                                                                                                 |
| ω        | 11 -99 7                                                                                                                   |                                                                                                                                                                                                                                                                                                                                                                                                                                                                                                                                                                                                                                                          |     |   |                          | Dim<br>ØA<br>ØAA<br>R1<br>ØT                                                                                                                    |
|          |                                                                                                                            |                                                                                                                                                                                                                                                                                                                                                                                                                                                                                                                                                                                                                                                          |     |   |                          |                                                                                                                                                 |
|          |                                                                                                                            |                                                                                                                                                                                                                                                                                                                                                                                                                                                                                                                                                                                                                                                          |     |   |                          | SOURIAU shall not be liable for any<br>due to a use of the Products whi<br>the Specifications issued by either of<br>(professional recommendati |
| N        |                                                                                                                            |                                                                                                                                                                                                                                                                                                                                                                                                                                                                                                                                                                                                                                                          |     |   |                          | Country<br>FR                                                                                                                                   |
|          |                                                                                                                            |                                                                                                                                                                                                                                                                                                                                                                                                                                                                                                                                                                                                                                                          |     |   | A 07-10-20               | PN: 8D011S                                                                                                                                      |
|          |                                                                                                                            |                                                                                                                                                                                                                                                                                                                                                                                                                                                                                                                                                                                                                                                          |     |   | ISS DATE<br>Designed By: |                                                                                                                                                 |
|          |                                                                                                                            |                                                                                                                                                                                                                                                                                                                                                                                                                                                                                                                                                                                                                                                          |     |   | SCALE                    | Stainless Ste                                                                                                                                   |
| <u> </u> |                                                                                                                            |                                                                                                                                                                                                                                                                                                                                                                                                                                                                                                                                                                                                                                                          |     |   | NA                       | Tolerances:                                                                                                                                     |
|          |                                                                                                                            |                                                                                                                                                                                                                                                                                                                                                                                                                                                                                                                                                                                                                                                          |     |   | FORMAT                   |                                                                                                                                                 |
|          |                                                                                                                            |                                                                                                                                                                                                                                                                                                                                                                                                                                                                                                                                                                                                                                                          |     |   | A3                       | SOURIAU<br>8D011S9                                                                                                                              |
|          | Н                                                                                                                          | G                                                                                                                                                                                                                                                                                                                                                                                                                                                                                                                                                                                                                                                        | F   | E | D                        | C                                                                                                                                               |