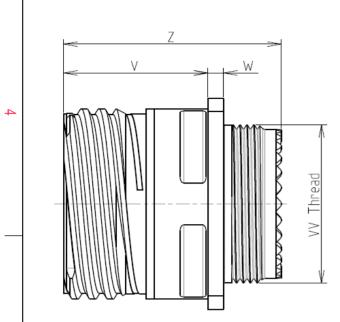

| Connector | r dimension   |  |  |
|-----------|---------------|--|--|
| Dim       | Nominal       |  |  |
| Р         | 3.25±0.2      |  |  |
| PP        | 4.93±0.2      |  |  |
| R1        | 20.62         |  |  |
| R2        | 18.26         |  |  |
| S         | 26.2±0.3      |  |  |
| V         | 20.83+0/-1.25 |  |  |
| W         | 2.1/2.5       |  |  |
| Z         | 31.5 Max      |  |  |
| VV THREAD | M15x1-6g      |  |  |