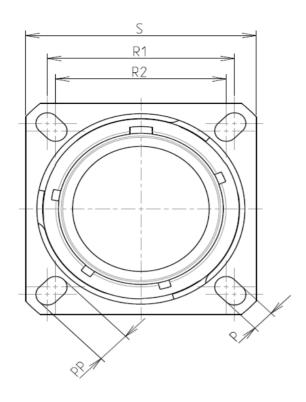

| Connector | r dimension   |  |  |
|-----------|---------------|--|--|
| Dim       | Nominal       |  |  |
| Р         | 3.25±0.2      |  |  |
| PP        | 4.93±0.2      |  |  |
| R1        | 20.62         |  |  |
| R2        | 18.26         |  |  |
| S         | 26.2±0.3      |  |  |
| V         | 20.83+0/-1.25 |  |  |
| W         | 2.1/2.5       |  |  |
| Z         | 31.5 Max      |  |  |
| VV THREAD | M15x1-6g      |  |  |