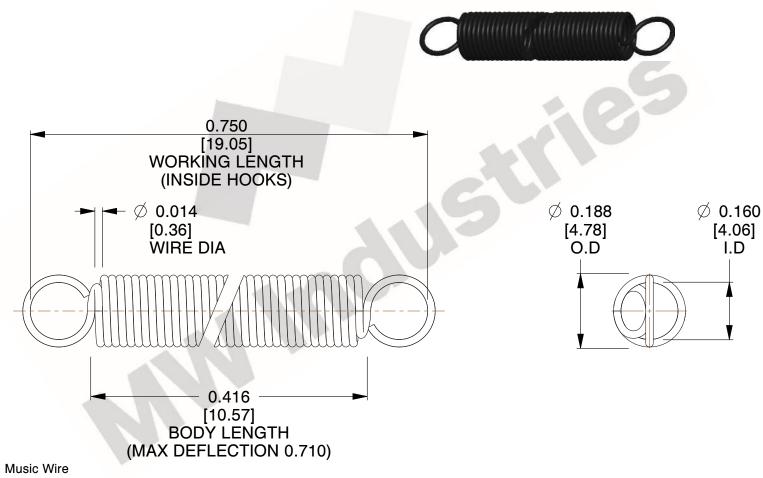

NOTES:

1. Material: Music Wire

2. Finish:

3. Sugg Max. Load: 0.550 (lbs) 4. Sugg Max. Deflection: 0.710 (in)

5. All Drawing Dimensions are in Inches [mm]

6. Coil Cou

www.mwcomponents.com 800.237.5225

This file and any associated information and specifications are provided for reference and evaluation purposes only, and is subject to change without notice. MW Industries makes no representations, warranties or guarantees as to the appropriateness, accuracy, completeness, or suitability for any purpose, of the file, information or specifications. You are solely responsible for the use of the file, information or specifications.

3.000

SCALE

UNIT **ZZ3-11** INCH [mm] SHEET **EXTENSION SPRINGS** 1 of 1

**SPRINGS** 

COMPONENT