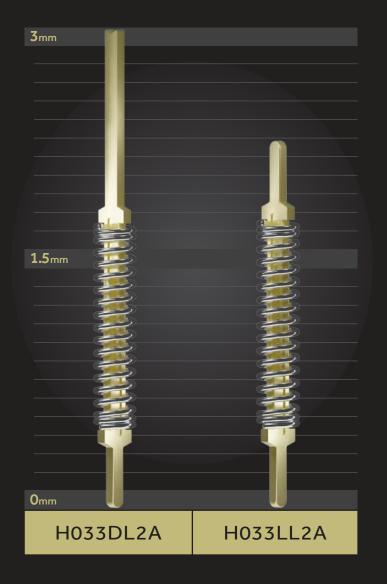

## H-PIN H033

The H-Pin H033 Series has an outside dimension of 0.33mm and is ideally suited for applications with 0.40mm pitch, but can also be used for larger pitch applications with shorter signal paths.

| MECHANICAL PROPERTIE       | S              |
|----------------------------|----------------|
| PITCH:                     | 0.40mm (min)   |
| WORKING TRAVEL:            | 0.40mm         |
| CONTACT FORCE:             | 14.5gf         |
| FULL LENGTH:               | 3.81mm         |
| COMPRESSED LENGTH:         | 3.41mm         |
| OPERATING TEMPERATURE:     | +150C          |
| MECHANICAL LIFE:           | >75,000 cycles |
| ELECTRICAL PROPERTIES      |                |
| CONTACT RESISTANCE:        | <60mΩ          |
| CURRENT RATING (FREE AIR): | 1.8 amp        |
| SELF INDUCTANCE:           | 0.75nH         |
| BANDWIDTH @ -1DB:          | 10GHz          |
| MATERIALS                  |                |
| STAMPED CONTACT:           | BeCu, Au Plate |
| SPRING:                    | SS, Au Plate   |