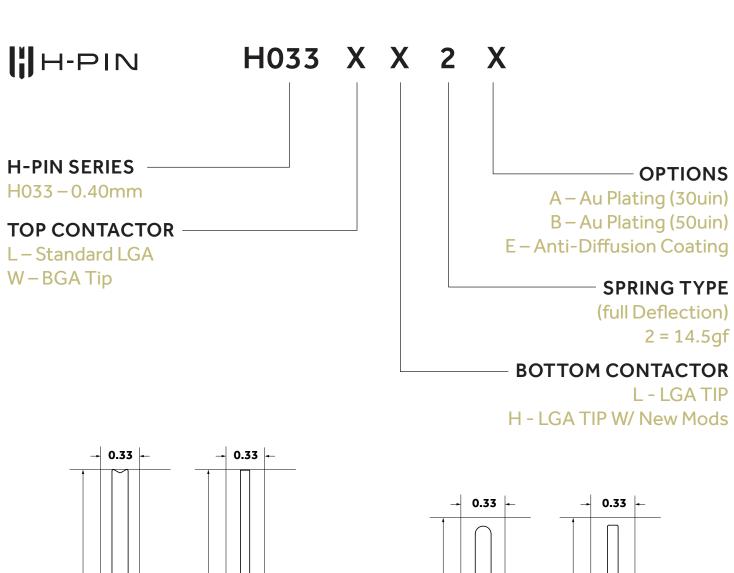

## H-PIN H033

The H-Pin H033 Series has an outside dimension of 0.33mm and is ideally suited for applications with 0.40mm pitch, but can also be used for larger pitch applications with shorter signal paths.

| MECHANICAL PROPERTIE       | S              |
|----------------------------|----------------|
| PITCH:                     | 0.40mm (min)   |
| WORKING TRAVEL:            | 0.40mm         |
| CONTACT FORCE:             | 14.5gf         |
| FULL LENGTH:               | 3.81mm         |
| COMPRESSED LENGTH:         | 3.41mm         |
| OPERATING TEMPERATURE:     | +150C          |
| MECHANICAL LIFE:           | >75,000 cycles |
| ELECTRICAL PROPERTIES      |                |
| CONTACT RESISTANCE:        | <60mΩ          |
| CURRENT RATING (FREE AIR): | 1.8 amp        |
| SELF INDUCTANCE:           | 0.75nH         |
| BANDWIDTH @ -1DB:          | 10GHz          |
| MATERIALS                  |                |
| STAMPED CONTACT:           | BeCu, Au Plate |
| SPRING:                    | SS, Au Plate   |