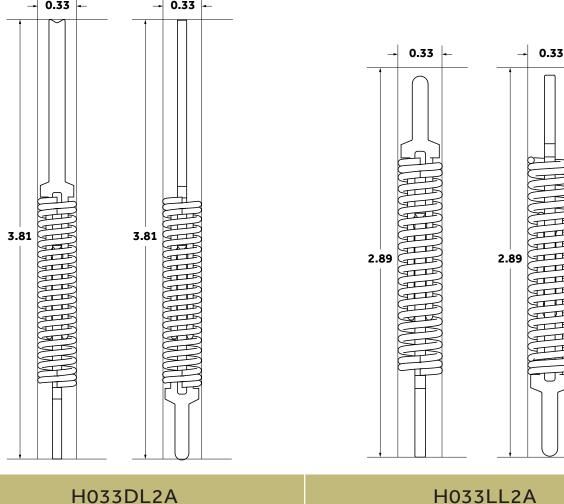

## H-PIN H033

The H-Pin H033 Series has an outside dimension of 0.33mm and is ideally suited for applications with 0.40mm pitch, but can also be used for larger pitch applications with shorter signal paths.

| MECHANICAL PROPERTIE       | S              |
|----------------------------|----------------|
| PITCH:                     | 0.40mm (min)   |
| WORKING TRAVEL:            | 0.40mm         |
| CONTACT FORCE:             | 14.5gf         |
| FULL LENGTH:               | 3.81mm         |
| COMPRESSED LENGTH:         | 3.41mm         |
| OPERATING TEMPERATURE:     | +150C          |
| MECHANICAL LIFE:           | >75,000 cycles |
| ELECTRICAL PROPERTIES      |                |
| CONTACT RESISTANCE:        | <60mΩ          |
| CURRENT RATING (FREE AIR): | 1.8 amp        |
| SELF INDUCTANCE:           | 0.75nH         |
| BANDWIDTH @ -1DB:          | 10GHz          |
| MATERIALS                  |                |
| STAMPED CONTACT:           | BeCu, Au Plate |
| SPRING:                    | SS, Au Plate   |