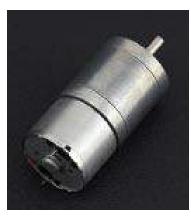

## Metal DC Geared Motor - 6V 162RPM 1.2Kg.cm SKU:FIT0495-G

## **INTRODUCTION**

This is a metal DC geared motor, 45:1 metal reducer. It has a small size and large torque. The maximum torque could arrive 1.2 kg.cm. It is stable and durable!