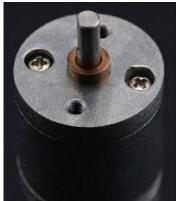

## **SPECIFICATION**

• Rated Voltage: 6 V

• Operating Voltage Range 2~7.5V

• Gear reduction ratio: 45:1

• Gearbox length: 21 mm

• "D" shape shaft diameter: 4 mm

• No-load speed: 15 RPM @ 6V

• No-load current: 50 mA