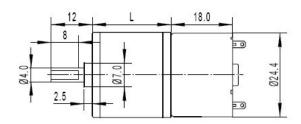

## **SPECIFICATION**

• Rated Voltage: 6 V

• Operating Voltage Range 2~7.5V

• Gear reduction ratio: 45:1

• Gearbox length: 21 mm

• "D" shape shaft diameter: 4 mm

• No-load speed: 15 RPM @ 6V

• No-load current: 50 mA

• Locked-rotor torque: 1.2 Kg.cm

• Locked-rotor current: 0.6 A

• Operating Temperature: -20~60°C

• Weight: 68 g