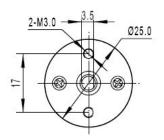

## **SPECIFICATION**

• Rated Voltage: 6 V

• Operating Voltage Range 2~7.5V

• Gear reduction ratio: 45:1

• Gearbox length: 21 mm

• "D" shape shaft diameter: 4 mm

• No-load speed: 15 RPM @ 6V

• No-load current: 50 mA