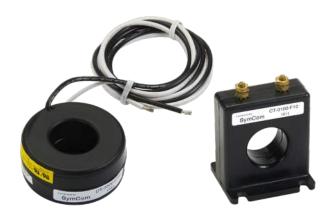

# Instrumentation and metering transformers

**Donut Style** 

**Foot Mounted** 

#### **Description**

Littelfuse offers a wide array of instrument rated current

transformers in 1-3 inch diameter opening.

Voltage class: 600V BIL rating: 10kV

Certification: cURus (WICC File E100575)