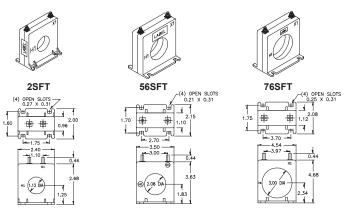

#### FOOT MOUNTED WITH BRASS TERMINALS

| FOOTED MODEL | WINDOW | CURRENT RATIO |
|--------------|--------|---------------|
| CT-0050-F10  | 1.0"   | 50:5          |
| CT-0100-F10  | 1.0"   | 100:5         |
| CT-0150-F10  | 1.0"   | 150:5         |
| CT-0200-F10  | 1.0"   | 200:5         |
| CT-0300-F10  | 1.0"   | 300:5         |
| CT-1200-F15  | 1.5"   | 1200:5        |
| CT-0150-F20  | 2.0"   | 150:5         |
| CT-0200-F20  | 2.0"   | 200:5         |
| CT-0300-F20  | 2.0"   | 300:5         |
| CT-0400-F20  | 2.0"   | 400:5         |
| CT-0600-F20  | 2.0"   | 600:5         |
| CT-0400-F30  | 3.0"   | 400:5         |
| CT-0800-F30  | 3.0"   | 800:5         |
|              |        |               |