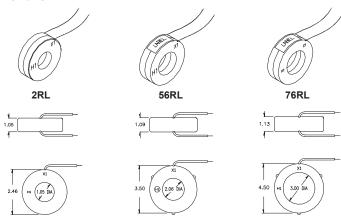

# **Dimensional Drawing**

DONUT STYLE

### **Ordering Information**

| DONUT MODEL | WINDOW | CURRENT RATIO |
|-------------|--------|---------------|
| CT-0050-D10 | 1.0"   | 50:5          |
| CT-0075-D10 | 1.0"   | 75:5          |
| CT-0100-D10 | 1.0"   | 100:5         |
| CT-0150-D10 | 1.0"   | 150:5         |
| CT-0200-D10 | 1.0"   | 200:5         |
| CT-0300-D10 | 1.0"   | 300:5         |
| CT-0200-D20 | 2.0"   | 200:5         |
| CT-0300-D20 | 2.0"   | 300:5         |
| CT-0400-D20 | 2.0"   | 400:5         |
| CT-0500-D20 | 2.0"   | 500:5         |