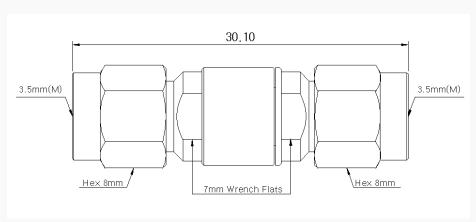

e : DC to 34 GHz- VSWR 1.20 : 1 (Max) @ 34 GHz- Body : Stainless steel (passivated)

### Specification

| Scope      | Specification        | AD04M04MS1                    |
|------------|----------------------|-------------------------------|
| Electrical | Impedance(Ohm)       | 50                            |
|            | Operation Freq.(GHz) | DC to 34 GHz                  |
|            | VSWR (Max)           | 1.20 : 1                      |
| Material   | Dielectric           | Special dielectric            |
|            | Center Contact       | *Brass with gold plated       |
|            | Body                 | Passivated<br>Stainless Steel |

<sup>\*</sup> RoHS Compliant

# **Precision Test Adapters**

## 3.5 mm(M) to 3.5 mm(M)



### Drawing

Part No.: AD04M04MS1

Unit: mm



#### **■** Test Result

■ Frequency: 10 MHz to 34 GHz