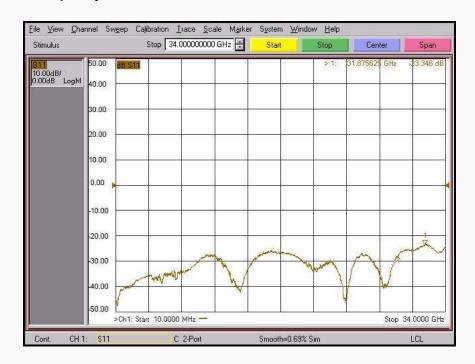

ainless steel (passivated)

### Specification

| Scope      | Specification        | AD04M04MS1                    |
|------------|----------------------|-------------------------------|
| Electrical | Impedance(Ohm)       | 50                            |
|            | Operation Freq.(GHz) | DC to 34 GHz                  |
|            | VSWR (Max)           | 1.20 : 1                      |
| Material   | Dielectric           | Special dielectric            |
|            | Center Contact       | *Brass with gold plated       |
|            | Body                 | Passivated<br>Stainless Steel |

<sup>\*</sup> RoHS Compliant

# **Precision Test Adapters**

## 3.5 mm(M) to 3.5 mm(M)



### Drawing

Part No.: AD04M04MS1

Unit: mm



#### **■** Test Result

■ Frequency: 10 MHz to 34 GHz