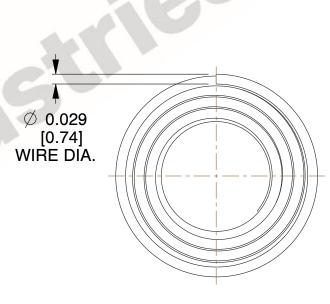

## NOTES:

1. Material: 302 SS

2. Finish: None

3. Total Coils: 5.000 4. Ends: Closed

5. Wind Direction: RHW

6. All Drawing Dimensions are in Inches [mm]

This file and any associated information and specifications are provided for reference and evaluation purposes only, and is subject to change without notice. MW Industries makes no representations, warranties or guarantees as to the appropriateness, accuracy, completeness, or suitability for any purpose, of the file, information or specifications. You are solely responsible for the use of the file, information or specifications.