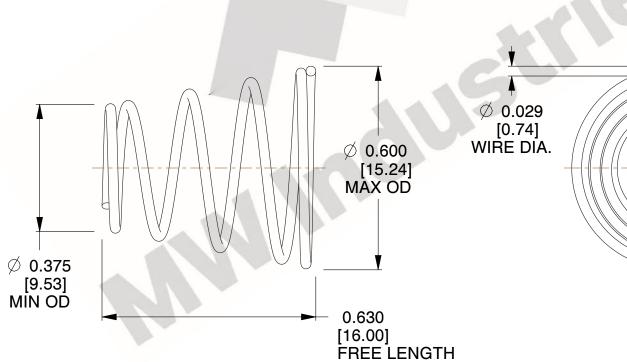

## NOTES:

1. Material: 302 SS

2. Finish: None

3. Total Coils: 5.000 4. Ends: Closed

5. Wind Direction: RHW

6. All Drawing Dimensions are in Inches [mm]

This file and any associated information and specifications are provided for reference and evaluation purposes only, and is subject to change without notice. MW Industries makes no representations, warranties or guarantees as to the appropriateness, accuracy, completeness, or suitability for any purpose, of the file, information or specifications. You are solely responsible for the use of the file, information or specifications.