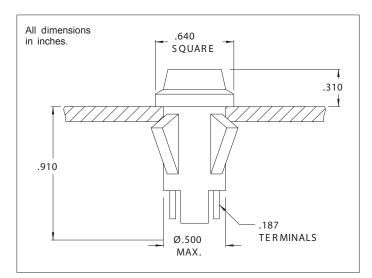

## **1050QN, 1052QN Series Non-Relampable Neon Indicator Light** Description and Features

Mounting: Will snap-fit into Ø.500/.505 hole in panels .020/.100 thick. Push-on speednut SN0461 also available. Mounting hole pattern on page SP2.

Terminals: Quick-connect, tinned brass

Lens: Polycarbonate

Bezel: Polished stainless steel.

Housing: White Nylon

|            | Neon          |
|------------|---------------|
| Lens Color | Model No.     |
|            | (105-125VAC)  |
| Red        | 1050QN1       |
| Amber      | 1050QN3       |
| White      | 1050QN4       |
| Green      | 1052QN5*      |
| Lamp used  | C2A+R esistor |