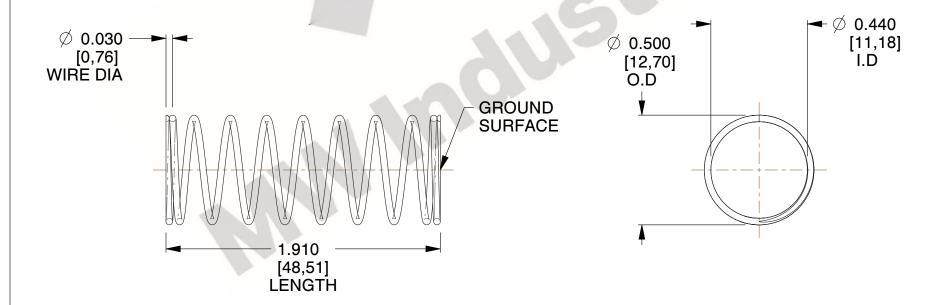

## **NOTES:**

1. Material: Spring Steel 2. Finish: Glod Irridite

3. Ends: Closed and Ground

4. Total Coils: 10.000

5. Sugg. Max. Deflection: 0.130 (in) 6. Sugg. Max. Load : 2.300 (lbs)

7. All Drawing Dimensions are in Inches [mm]