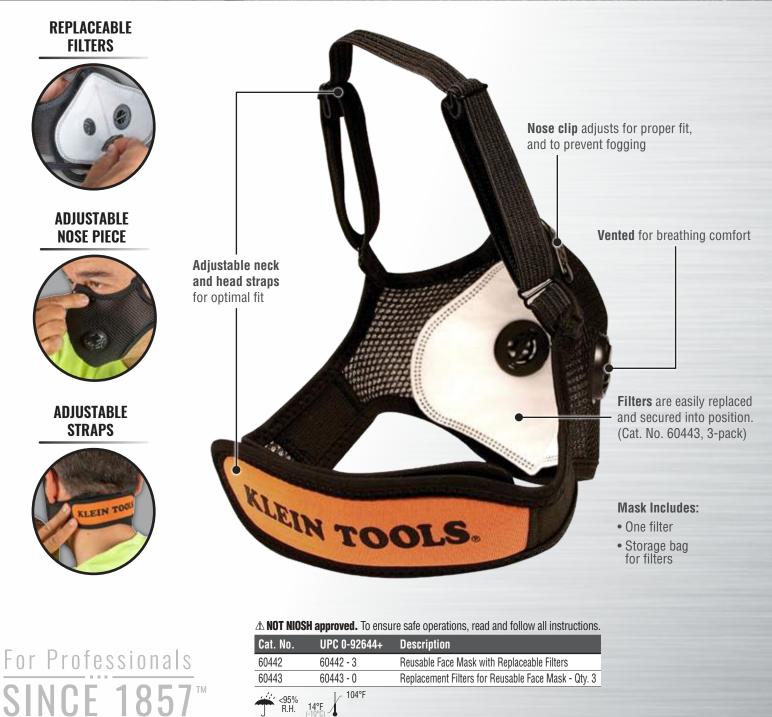

## **REUSABLE FACE MASK WITH REPLACEABLE FILTERS**

At a time when safety is more essential than ever in all work environments, Klein Tools expands its Personal Protective Equipment (PPE) product line to offer Reusable Face Masks with Replaceable Filters. These washable masks provide protection against non-toxic dust, pollen, mold, dander, and common airborne irritants. Both neck and head straps are comfortable; adjustable nose clip provides proper fit and prevents glasses from fogging. Exhalation valves create a cool mask environment and replaceable filters (also sold separately) enhance long term use. One size fits most.