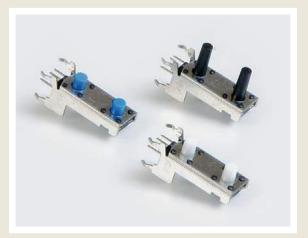

# **SERIES TL 53 SWITCHES**

# TACT SWITCHES - Dual

#### **FEATURES & BENEFITS**

- ► Two independent switches in a single package
- ► Stacked design
- ► Reliable dome contact technology