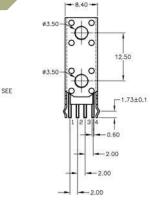

°C to 70°C                                                                        |
| Travel:                | 0.25 Typ                                                                             |

| MATERIALS  |                               |
|------------|-------------------------------|
| Housing:   | Polyester                     |
| Actuator:  | Acetal                        |
| Cover:     | Tin plated steel              |
| Contacts:  | Silver plated phosphor bronze |
| Terminals: | Silver plated brass           |



## **HOW TO ORDER**



 $H = 11.85 \, mm$ 

E = 7.35 B = 5.85Operating Force  $F100 = 100 \pm 50gf$  $F160 = 160 \pm 50gf$ 

 $F260 = 260 \pm 50gf$ 

**Example Ordering Number** TL-53-B-F100-Q

Specifications subject to change without notice.

G = 8.35

H = 11.85











Fax: 763-531-8235

E+SWITCH"

34

Phone: 800-867-2717