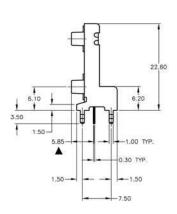

## **HOW TO ORDER**

 $H = 11.85 \, mm$ 

E = 7.35 B = 5.85Operating Force  $F100 = 100 \pm 50gf$  $F160 = 160 \pm 50gf$ 

 $F260 = 260 \pm 50gf$ 

**Example Ordering Number** TL-53-B-F100-Q

Specifications subject to change without notice.