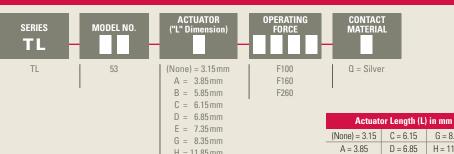

## **HOW TO ORDER**

 $H = 11.85 \, mm$ 

E = 7.35 B = 5.85Operating Force  $F100 = 100 \pm 50gf$  $F160 = 160 \pm 50gf$ 

 $F260 = 260 \pm 50gf$ 

**Example Ordering Number** TL-53-B-F100-Q

Specifications subject to change without notice.

G = 8.35

H = 11.85

Fax: 763-531-8235

E+SWITCH"

34

Phone: 800-867-2717