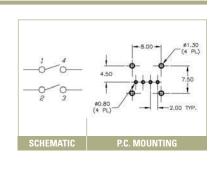

## **HOW TO ORDER**

 $H = 11.85 \, mm$ 

E = 7.35 B = 5.85Operating Force  $F100 = 100 \pm 50gf$  $F160 = 160 \pm 50gf$ 

 $F260 = 260 \pm 50gf$ 

**Example Ordering Number** TL-53-B-F100-Q

Specifications subject to change without notice.