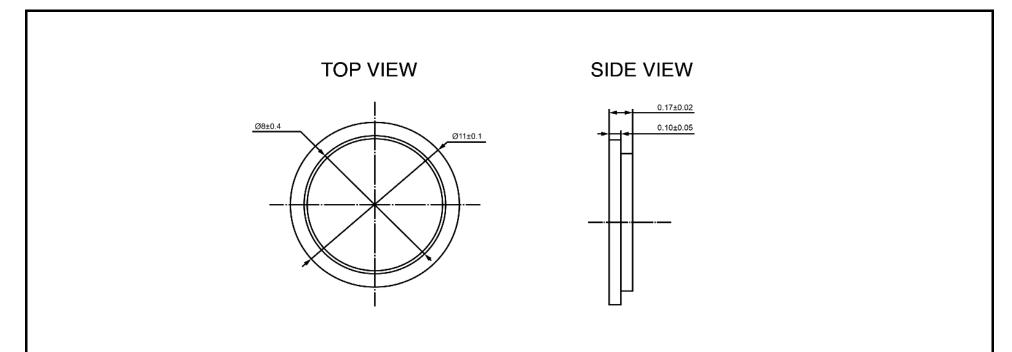

| Spe                      | cifications     |       | Notes                       |              | Revision History          |            |             |            |             |            |  |
|--------------------------|-----------------|-------|-----------------------------|--------------|---------------------------|------------|-------------|------------|-------------|------------|--|
| Description              | Value           | Unit  |                             |              | Version                   |            | Description |            | Date        | Approved   |  |
| Resonant Frequency       | 9,600           | (Hz)  | 1) All dimensions are in mm | 1            | Released from Engineering |            |             | 10/21/2013 | J.S         |            |  |
| Reso