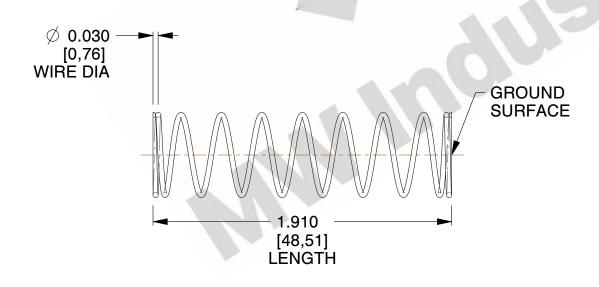

## **NOTES:**

1. Material : Stainless Steel

2. Finish: Glod Irridite

3. Ends: Closed and Ground

4. Total Coils: 10.000

Sugg. Max. Deflection: 0.910 (in)
 Sugg. Max. Load: 2.300 (lbs)

7. All Drawing Dimensions are in Inches [mm]

1.778

SCALE

11772

COMPONENT

COMPRESSION SPRINGS

UNIT
INCH [mm]
SHEET

**SPRINGS** 

1 of 1