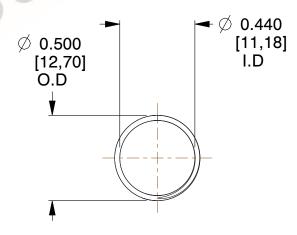

## **NOTES:**

1. Material : Stainless Steel

2. Finish: Glod Irridite

3. Ends: Closed and Ground

4. Total Coils: 10.000

Sugg. Max. Deflection: 0.910 (in)
 Sugg. Max. Load: 2.300 (lbs)

7. All Drawing Dimensions are in Inches [mm]

1.778

SCALE

11772

COMPONENT

COMPRESSION SPRINGS

UNIT
INCH [mm]
SHEET

**SPRINGS** 

1 of 1