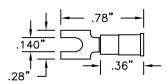

# .140" (3.57mm) INSULATED SPADE LUG

|      | Description                          |  |
|------|--------------------------------------|--|
| 9209 | .140" Spade Lug for AWG22 to 18 Lead |  |

Insulation Maximum: .150" (3.81mm) For No. 6 Screw—.140" (3.55mm)

Construction: Vinyl insulator. Tin-plated copper lug. Crimp on assembly. Colors: Red.