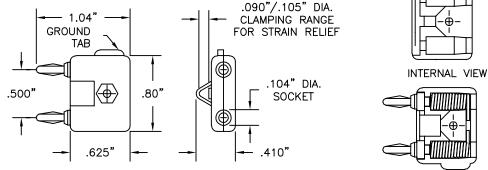

# NO. DB500 STACKING MINIATURE DOUBLE BANANA PLUG

### Construction:

Nylon handle. Beryllium copper spring. Music wire socket, nickel-plated. Solderless assembly.

Colors: Available in red and black.

| Part No. | Description                         |
|----------|-------------------------------------|
| DB500    | Stacking Double<br>Mini Banana Plug |