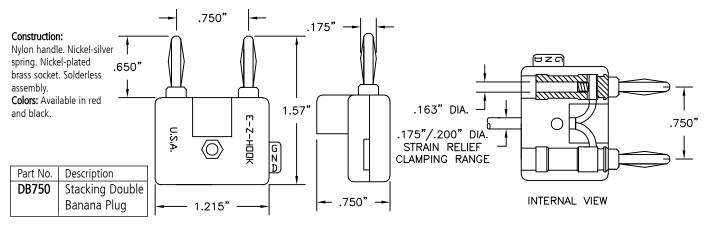

# NO. DB750 STACKING DOUBLE BANANA PLUG

### Construction:

Nylon handle. Beryllium copper spring. Music wire socket, nickel-plated. Solderless assembly.

Colors: Available in red and black.

| Part No. | Description                         |
|----------|-------------------------------------|
| DB500    | Stacking Double<br>Mini Banana Plug |