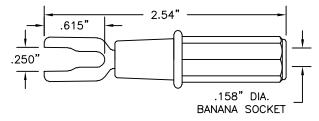

# SPADE LUG TO BANANA SOCKET, ACCEPTS SHROUDED BANANA

# **PLUGS**

| Part No. | Description                                   |
|----------|-----------------------------------------------|
| 9385     | Spade Lug (fits .25" and #8) to Banana Socket |

Construction: Nylon handle. Banana socket and spade lug are nickel-plated brass. Colors: Black, red, yellow, green, blue and white.