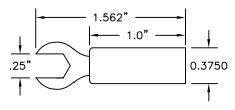

### .250" (6.35mm) INSULATED SPADE LUG

| Part No. | Description     |
|----------|-----------------|
| 9208     | .250" Spade Lug |

Construction: Plastic handle; .050" (1.27mm) thick nickel plated brass lug. Solder assembly.

Colors: Available in red and black.