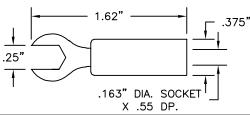

# SPADE LUG TO BANANA SOCKET, ACCEPTS SHROUDED BANANA

# **PLUGS**

| Part No. | Description                                   |
|----------|-----------------------------------------------|
| 9385     | Spade Lug (fits .25" and #8) to Banana Socket |

Construction: Nylon handle. Banana socket and spade lug are nickel-plated brass. Colors: Black, red, yellow, green, blue and white.