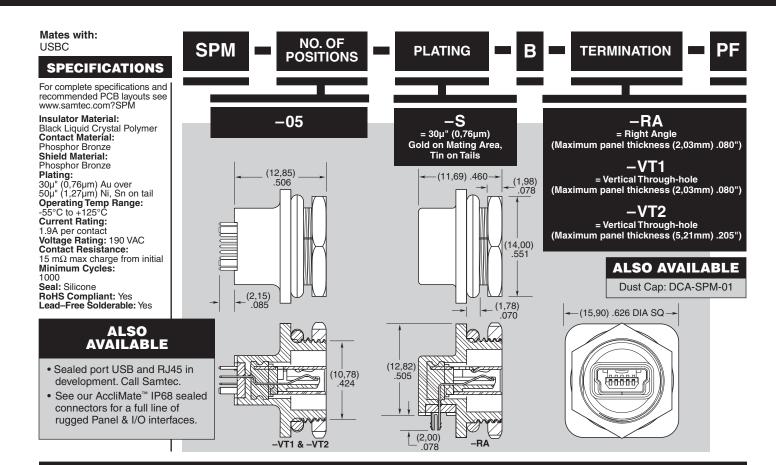

## **SPECIFICATIONS**

For complete specifications and recommended PCB layouts see www.samtec.com?MUSBS

## Insulator Material:

Black High Temperature Thermoplastic Contact Material: Phosphor Bronze Shell Material: Phosphor Bronze Plating: Gold on Mating Area, Nickel on Shell, Tin on Tails Operating Temp Range: -50°C to +85°C Current Rating: 2A per contact Voltage Rating: 30 VRMS Contact Resistance: 50 mΩ max

Minimum Cycles: 5000 RoHS Compliant:

Lead-Free Solderable:

Due to technical progress, all designs, specifications and components are subject to change without notice.