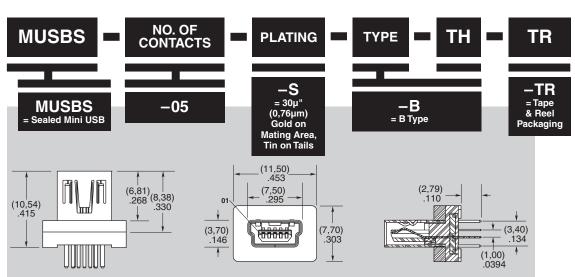

SPM, MUSBS SERIES

## **IP68 SEALED MINI USB PORT**

## **SPECIFICATIONS**

For complete specifications and recommended PCB layouts see www.samtec.com?MUSBS

## Insulator Material:

Black High Temperature Thermoplastic Contact Material: Phosphor Bronze Shell Material: Phosphor Bronze Plating: Gold on Mating Area, Nickel on Shell, Tin on Tails Operating Temp Range: -50°C to +85°C Current Rating: 2A per contact Voltage Rating: 30 VRMS Contact Resistance: 50 mΩ max