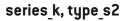

#### General information

| Part number       | S20KAC-P07MCC0-300S |          |
|-------------------|---------------------|----------|
| Termination       | solder              |          |
| Size              | 0                   | C MALE D |
| Locking principle | push                |          |
| Coding            | a key               |          |
| Cable Diameter    | cable mini_30       |          |
| Cable outlet      | bendrelief          |          |

# Contact insert description

| Number of contacts   | 7      |
|----------------------|--------|
| Contact type         | pins   |
| Contact diameter     | 05mm   |
| Insulator material   | peek   |
| Wire cross section   | 28_awg |
| Termination          | solder |
| Termination diameter | 04mm   |