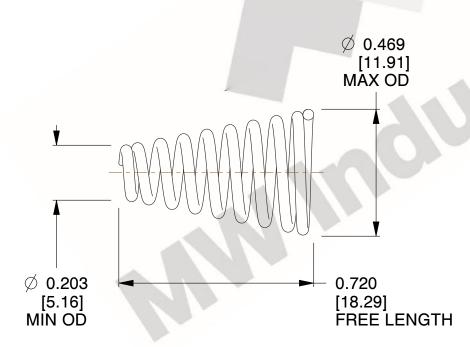

## **NOTES:**

1. Material: Stainless Steel

2. Total Coils: 9.000

3. Solid Height: 0.450 (in)

4. Finish: ZINC 5. Ends: Closed

6. All Drawing Dimensions are in Inches [mm]

**COMPONENT** 

This file and any associated information and specifications are provided for reference and evaluation purposes only, and is subject to change without notice. MW Industries makes no representations, warranties or guarantees as to the appropriateness, accuracy, completeness, or suitability for any purpose, of the file, information or specifications. You are solely responsible for the use of the file, information or specifications.

SCALE

2.820

TA-2204CS

CL

**TAPERED SPRINGS** 

TAPERED SPRINGS

SHEET

UNIT