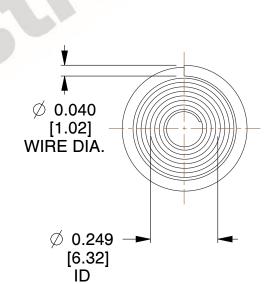

## **NOTES:**

1. Material: Stainless Steel

2. Total Coils: 9.000

3. Solid Height: 0.450 (in)

4. Finish: ZINC 5. Ends: Closed

6. All Drawing Dimensions are in Inches [mm]

**COMPONENT** 

This file and any associated information and specifications are provided for reference and evaluation purposes only, and is subject to change without notice. MW Industries makes no representations, warranties or guarantees as to the appropriateness, accuracy, completeness, or suitability for any purpose, of the file, information or specifications. You are solely responsible for the use of the file, information or specifications.

SCALE

2.820

TA-2204CS

CL

**TAPERED SPRINGS** 

TAPERED SPRINGS

SHEET

UNIT