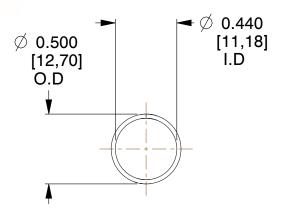

## **NOTES:**

1. Material : Spring Steel 2. Finish : Glod Irridite

3. Ends: Closed

4. Total Coils: 10.000

Sugg. Max. Deflection: 1.300 (in)
 Sugg. Max. Load: 2.300 (lbs)

7. All Drawing Dimensions are in Inches [mm]