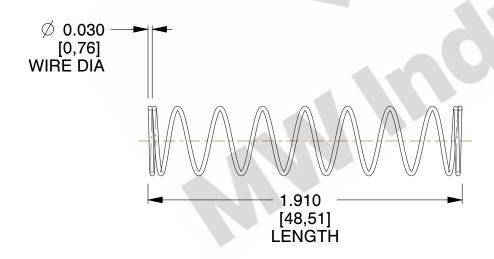

## **NOTES:**

1. Material : Spring Steel 2. Finish : Glod Irridite

3. Ends: Closed

4. Total Coils: 10.000

Sugg. Max. Deflection: 1.300 (in)
 Sugg. Max. Load: 2.300 (lbs)

7. All Drawing Dimensions are in Inches [mm]