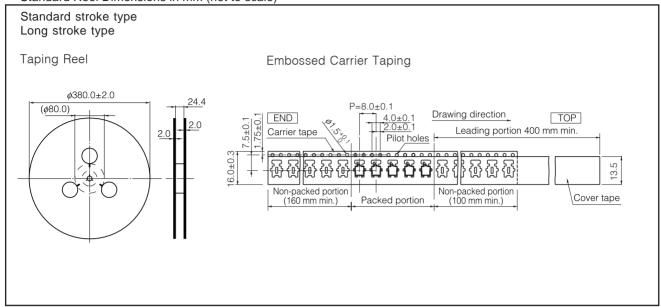

|        | +70 °C for 96 hours                 |
| Low Temperature Resistance      |        | −25 °C for 96 hours                 |
| Humidity Resistance             |        | +40 °C 90 % to 95 % RH for 96 hours |
| Minimum Quantity/Packing Unit   | ESE18L | 5000 pcs. (Reel Pack)               |
|                                 | ESE18R |                                     |
| Quantity/Carton                 | ESE18L | 30000 pcs.                          |
|                                 | ESE18R |                                     |

#### ■ Dimensions in mm (not to scale)



#### ■ Dimensions in mm (not to scale)



## ■ Dimensions in mm (not to scale)



#### ■ Circuit Diagram



# **Panasonic**

# ■ Packaging Specifications

Standard Reel Dimensions in mm (not to scale)