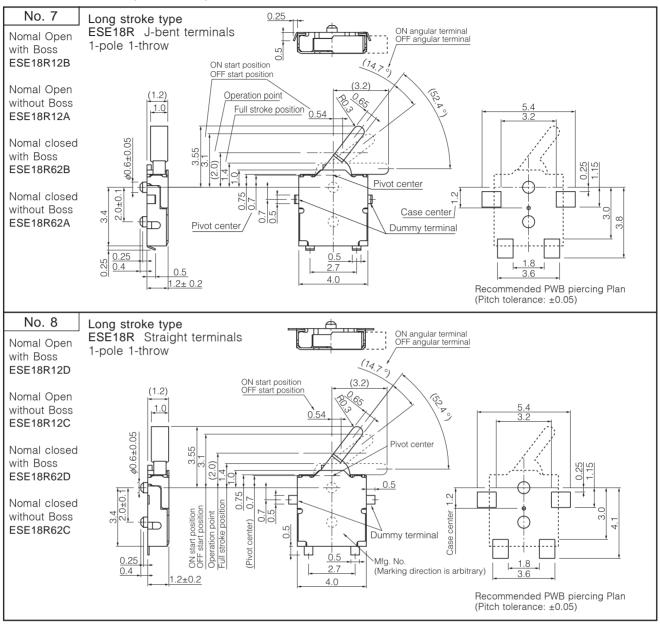

|
| Temperature Range               |        | -10 °C to +60 °C                    |
| Heat Resistance                 |        | +70 °C for 96 hours                 |
| Low Temperature Resistance      |        | −25 °C for 96 hours                 |
| Humidity Resistance             |        | +40 °C 90 % to 95 % RH for 96 hours |
| Minimum Quantity/Packing Unit   | ESE18L | 5000 pcs. (Reel Pack)               |
|                                 | ESE18R |                                     |
| Quantity/Carton                 | ESE18L | 30000 pcs.                          |
|                                 | ESE18R |                                     |

#### ■ Dimensions in mm (not to scale)



#### ■ Dimensions in mm (not to scale)



## ■ Dimensions in mm (not to scale)



#### ■ Circuit Diagram



# **Panasonic**

# ■ Packaging Specifications

Standard Reel Dimensions in mm (not to scale)