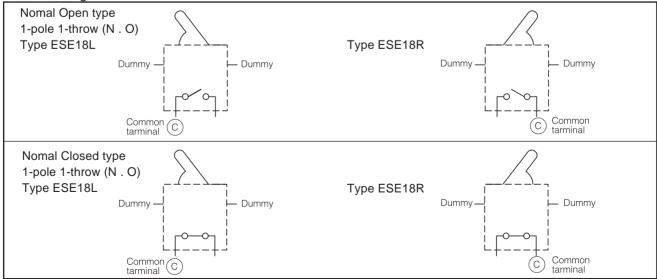

#### ■ Circuit Diagram

Circuit type: Normally-open and a normally-closed

types are available.

• Travel: Standard type: 1.5 mm

Long type: 2.15

Surface mounted type: Packed with embossed

tape. Supports reflow soldering.