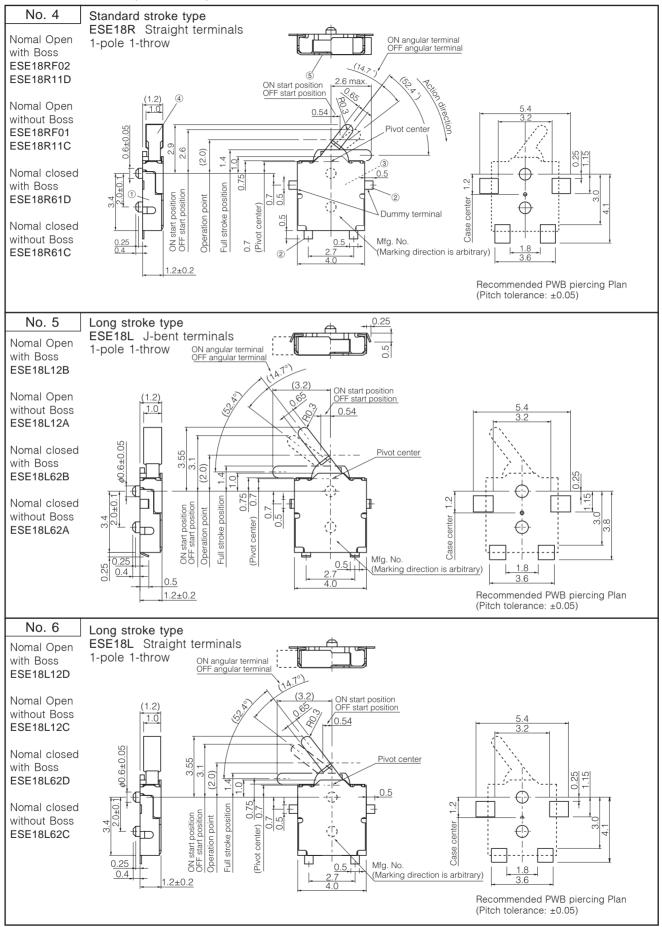

|        | 50000 cycles min.                   |
| Temperature Range               |        | -10 °C to +60 °C                    |
| Heat Resistance                 |        | +70 °C for 96 hours                 |
| Low Temperature Resistance      |        | −25 °C for 96 hours                 |
| Humidity Resistance             |        | +40 °C 90 % to 95 % RH for 96 hours |
| Minimum Quantity/Packing Unit   | ESE18L | 5000 pcs. (Reel Pack)               |
|                                 | ESE18R |                                     |
| Quantity/Carton                 | ESE18L | 30000 pcs.                          |
|                                 | ESE18R |                                     |

#### ■ Dimensions in mm (not to scale)



#### ■ Dimensions in mm (not to scale)



## ■ Dimensions in mm (not to scale)



#### ■ Circuit Diagram



# **Panasonic**

# ■ Packaging Specifications

Standard Reel Dimensions in mm (not to scale)