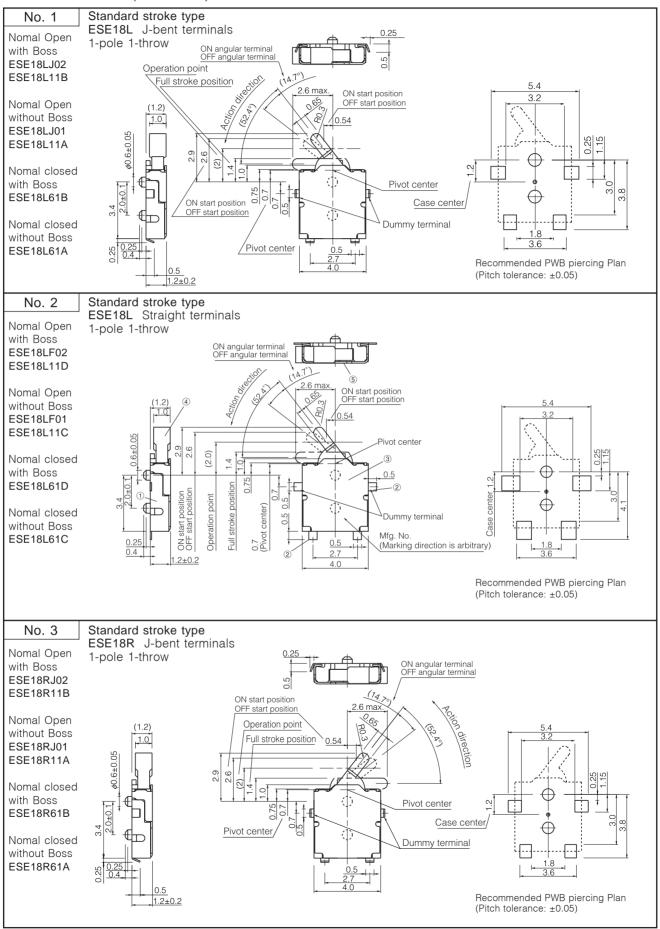

|
| Operating Life                  |        | 50000 cycles min.                   |
| Temperature Range               |        | -10 °C to +60 °C                    |
| Heat Resistance                 |        | +70 °C for 96 hours                 |
| Low Temperature Resistance      |        | −25 °C for 96 hours                 |
| Humidity Resistance             |        | +40 °C 90 % to 95 % RH for 96 hours |
| Minimum Quantity/Packing Unit   | ESE18L | 5000 pcs. (Reel Pack)               |
|                                 | ESE18R |                                     |
| Quantity/Carton                 | ESE18L | 30000 pcs.                          |
|                                 | ESE18R |                                     |

#### ■ Dimensions in mm (not to scale)



#### ■ Dimensions in mm (not to scale)



## ■ Dimensions in mm (not to scale)



#### ■ Circuit Diagram



# **Panasonic**

# ■ Packaging Specifications

Standard Reel Dimensions in mm (not to scale)