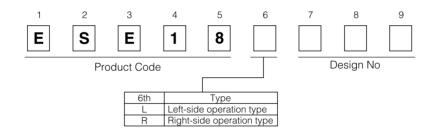

#### 1HL Detector Switches

Type: **ESE18** 

Detector switches that contribute to miniaturization, weight reduction, and expansion of the operation variety required for portable equipment.

Features

• Thin body: 1.2 mm

Circuit type: Normally-open and a normally-closed

types are available.

• Travel: Standard type: 1.5 mm

Long type: 2.15

Surface mounted type: Packed with embossed

tape. Supports reflow soldering.

## ■ Recommended Applications

 Mechanisms or the detection of media in portable equipment (e.g. MD/CD-ROM/DVD players, DSCs)

Operation switches (input devices)

# ■ Explanation of Part Numbers



Japan

#### ■ Major Specifications

| Power Rating                    |        | 50 μA 3 V dc to 10 mA 5 V dc        |
|---------------------------------|--------|-------------------------------------|
| Contact Resistance              |        | 1 Ω max.                            |
| Insulation Resistance           |        | 100 MΩ max. (100 V dc)              |
| Dielectric Withstanding Voltage |        | 100 V ac for 1 minute               |
| Operating Force                 |        | 300 mN max.                         |
| Full Travel                     |        | 1.5 mm, 2.15 mm                     |
| Operating Life                  |        | 50000 cycles min.                   |
| Temperature Range               |        | -10 °C to +60 °C                    |
| Heat Resistan