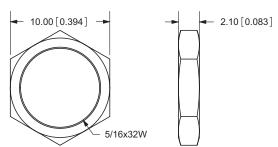

### **MECHANICAL DRAWING**

units: mm[inches]

TOLERANCE:

±0.3mm (unless otherwise specified)

MATING PLUG Jack Insertion Depth: 8.4mm

| Schematic | □ □ 1<br>□ 3<br>△ □ 2 |
|-----------|-----------------------|
| Model     | Center Pin            |
| PJ-066A   | ø2.0 mm               |
| РЈ-066В   | ø2.5 mm               |