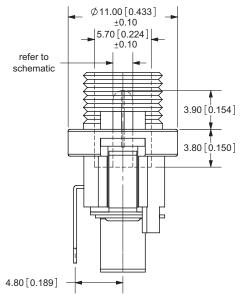

### **MECHANICAL DRAWING**

units: mm[inches]

TOLERANCE:

±0.3mm (unless otherwise specified)

MATING PLUG Jack Insertion Depth: 8.4mm

| Schematic | □ □ 1<br>□ 3<br>△ □ 2 |
|-----------|-----------------------|
| Model     | Center Pin            |
| PJ-066A   | ø2.0 mm               |
| РЈ-066В   | ø2.5 mm               |