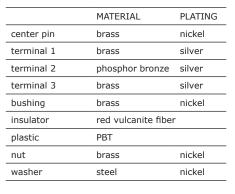

#### **FEATURES**

- mounting hardware includes nut and washer
- panel mount
- · metal bushing