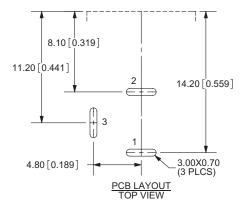

### **MECHANICAL DRAWING**

units: mm[inches]

TOLERANCE:

±0.3mm (unless otherwise specified)

MATING PLUG Jack Insertion Depth: 8.4mm

| Schematic | □ □ 1<br>□ 3<br>△ □ 2 |
|-----------|-----------------------|
| Model     | Center Pin            |
| PJ-066A   | ø2.0 mm               |
| РЈ-066В   | ø2.5 mm               |