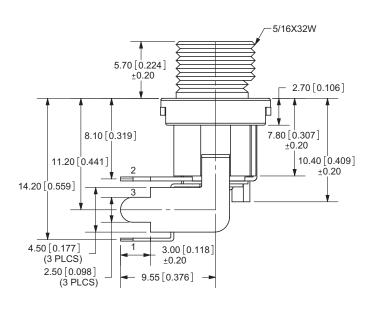

### **MECHANICAL DRAWING**

units: mm[inches]

TOLERANCE:

±0.3mm (unless otherwise specified)

MATING PLUG Jack Insertion Depth: 8.4mm

| Schematic | □ □ 1<br>□ 3<br>△ □ 2 |
|-----------|-----------------------|
| Model     | Center Pin            |
| PJ-066A   | ø2.0 mm               |
| РЈ-066В   | ø2.5 mm               |