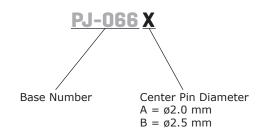

**CUI** DEVICES

date 10/30/2019

page 1 of 3

**SERIES:** PJ-066X | **DESCRIPTION:** DC POWER JACK

#### **FEATURES**

- mounting hardware includes nut and washer
- panel mount
- · metal bushing





## **PART NUMBER KEY**



# **SPECIFICATIONS**

| parameter                 | conditions/description | min | typ   | max | units  |
|---------------------------|------------------------|-----|-------|-----|--------|
| rated input voltage       |                        |     | 24    |     | Vdc    |
| rated input current       |                        |     |       | 5   | А      |
| contact resistance        |                        |     |       | 30  | mΩ     |
| insulation resistance     | at 500 Vdc             | 100 |       |     | ΜΩ     |
| voltage withstand         | for 1 minute           |     |       | 500 | Vac    |
| insertion/withdrawl force |                        | 0.2 |       | 3.0 | kgf    |
| operating temperature     |                        | -25 |       | 70  | °C     |
| life