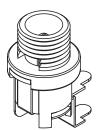

### **MECHANICAL DRAWING**

units: mm[inches]

TOLERANCE:

±0.3mm (unless otherwise specified)

MATING PLUG Jack Insertion Depth: 8.4mm

| Schematic | □ □ 1<br>□ 3<br>△ □ 2 |
|-----------|-----------------------|
| Model     | Center Pin            |
| PJ-066A   | ø2.0 mm               |
| РЈ-066В   | ø2.5 mm               |