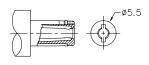

### **MECHANICAL DRAWING**

units: mm[inches]

TOLERANCE:

±0.3mm (unless otherwise specified)

MATING PLUG Jack Insertion Depth: 8.4mm

| Schematic | □ □ 1<br>□ 3<br>△ □ 2 |
|-----------|-----------------------|
| Model     | Center Pin            |
| PJ-066A   | ø2.0 mm               |
| РЈ-066В   | ø2.5 mm               |