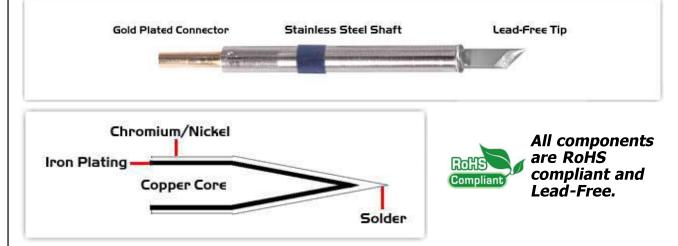

### **Material Composition**

Easy Braid Co. tip cartridges will typically idle within a temperature range of +/-1.1°C. However, there is variation in idle temperature across tip geometries within an individual temperature series. Easy Braid Co. offers a wide variety of tip geometries from 0.25mm fine point tip to 5mm chisel. The length and geometry of a tip will have an influence on the tip idle temperature. To accurately measure idle temperature it will depend greatly on the measurement method, technique and equipment used. Two different methods or the use of alternative equipment will produce different test results.