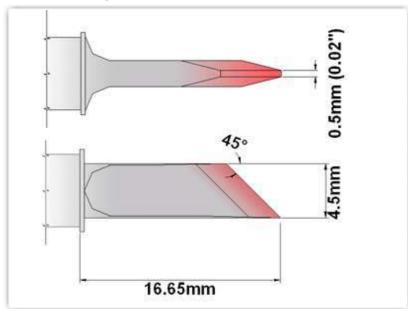

### Knife 4.50mm (0.177")

Tip Style: Knife

Tip Width: 4.50mm (0.18")
Tip Length: 16.65mm (0.66")

60 Type Cartridge<sup>1</sup>: 325°C - 358°C

RoHS Compliant<sup>2</sup> / Lead Free: YES

Equivalent to: STV-DRK50S