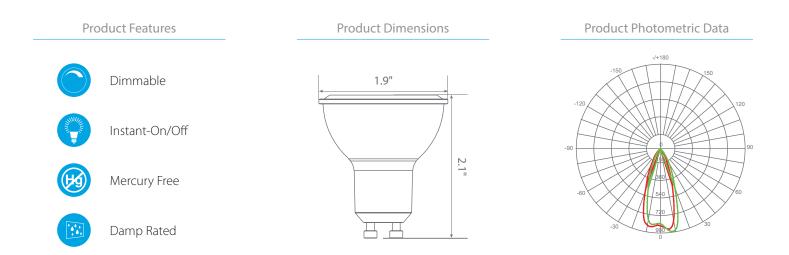

## **Product Description**

**LED** EP16-4050ew delivers superior brightness, valuable energy savings, long lasting performance and true color perception. These PAR16 LED spot bulbs are ideal for task lighting due to its uniform \*cool white light (5000K) and replace conventional 50 Watt incandescent light bulbs. Enjoy features such as: instant on, dimming options, shatter resistance, mercury free, 90+CRI and damp rated.

## Specifications

| Input Power | Input Voltage | Lumen Output | Beam Angle | Center Beam | ССТ    |
|-------------|---------------|--------------|------------|-------------|--------|
| 7 W         | 120V/60Hz     | 450 lm       | 40°        | N/A         | 5000 K |

| CRI | Luminous Efficacy | Power Factor | Input Current | Base/Cap | Lamp Lifespan |
|-----|-------------------|--------------|---------------|----------|---------------|
| 90  | 64 lm/W           | 0.9          | 0.07 A        | GU10     | 25,000 Hrs.   |