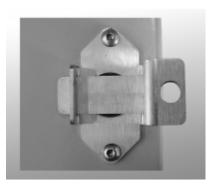

## **Padlock Adaptor**

**EJ Series** 

## **Features**

- For use with Eclipse Junior (EJ) Series enclosures.
- Padlock adapter fits directly over the slotted quarter turn preventing access.
- 2mm thick 14 gauge stainless steel.
- Stainless steel mounting hardware provided.

- Once installed, the bolts cannot be removed without the door open.
- Easy installed in the field.

E 104

- Padlock not included.
- Maintains UL/CSA Type 4, 4X rating.

| /   |  |
|-----|--|
|     |  |
| OHS |  |