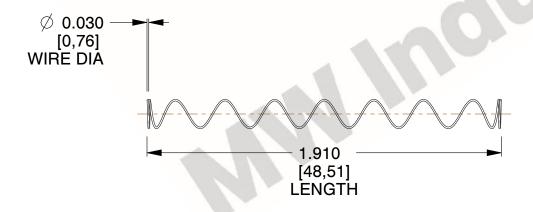

## **NOTES:**

1. Material : Spring Steel 2. Finish : Glod Irridite

3. Ends: Closed

4. Total Coils: 10.000

Sugg. Max. Deflection: 1.100 (in)
 Sugg. Max. Load: 2.300 (lbs)

7. All Drawing Dimensions are in Inches [mm]