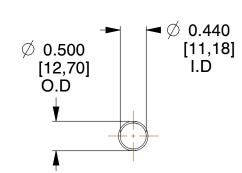

## **NOTES:**

1. Material : Spring Steel 2. Finish : Glod Irridite

3. Ends: Closed

4. Total Coils: 10.000

Sugg. Max. Deflection: 1.100 (in)
 Sugg. Max. Load: 2.300 (lbs)

7. All Drawing Dimensions are in Inches [mm]