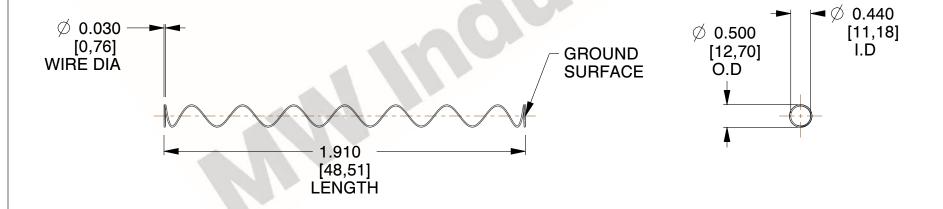

## **NOTES:**

Material : Spring Steel
 Finish : Glod Irridite

3. Ends: Closed and Ground

4. Total Coils: 10.000

Sugg. Max. Deflection: 3.100 (in)
 Sugg. Max. Load: 2.300 (lbs)

7. All Drawing Dimensions are in Inches [mm]