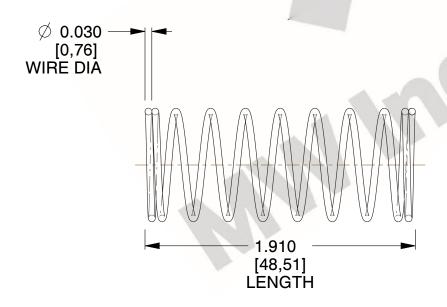

## **NOTES:**

1. Material : Music Wire 2. Finish : Glod Irridite

3. Ends: Closed

4. Total Coils: 10.000

Sugg. Max. Deflection: 0.850 (in)
 Sugg. Max. Load: 2.300 (lbs)

7. All Drawing Dimensions are in Inches [mm]