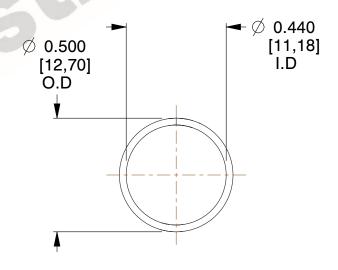

## **NOTES:**

1. Material : Music Wire 2. Finish : Glod Irridite

3. Ends: Closed

4. Total Coils: 10.000

Sugg. Max. Deflection: 0.850 (in)
 Sugg. Max. Load: 2.300 (lbs)

7. All Drawing Dimensions are in Inches [mm]