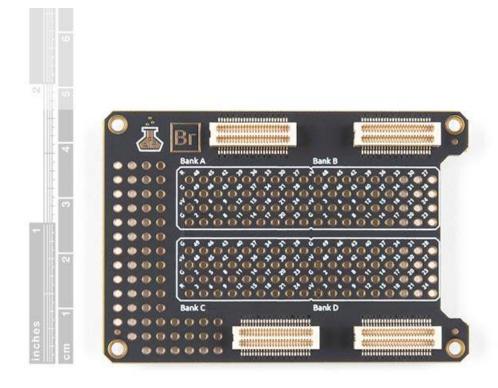

## Alchitry Br Prototype Element Board

DEV-16524

The Alchitry Br Element Board is a prototyping periphery for the Au or Cu FPGA Development Boards. The Br breaks out all the signals on the four headers running from your Au or Cu and has a large prototyping area with a 0.1" pin grid for custom circuits.

Alchitry Elements are expansion boards similar to shields for an Arduino or HATs for a Raspberry Pi but these are meant for your Au and Cu FPGA Development Boards. This Element is equipped with four connectors on top and four on the bottom for maximum stackability that snap to an Au or Cu board. There are also female headers (sold separately) available that can be soldered into the prototyping area turning the Br Element into a breadboard so you can test out new circuits without making them a permanent resident!