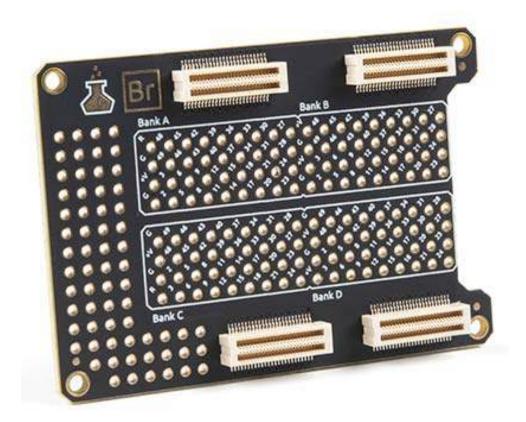

## Alchitry Br Prototype Element Board

DEV-16524

The Alchitry Br Element Board is a prototyping periphery for the Au or Cu FPGA Development Boards. The Br breaks out all the signals on the four headers running from your Au or Cu and has a large prototyping area with a 0.1" pin grid for custom circuits.

Alchitry Elements are expansion boards similar to shields for an Arduino or HATs for a Raspberry Pi but these are meant for your Au and Cu FPGA Development Boards. This Element is equipped with four connectors on top and four on the bottom for maximum stackability that snap to an Au or Cu board. There are also female headers (sold separately) available that can be soldered into the prototyping area turning the Br Element into a breadboard so you can test out new circuits without making them a permanent resident!