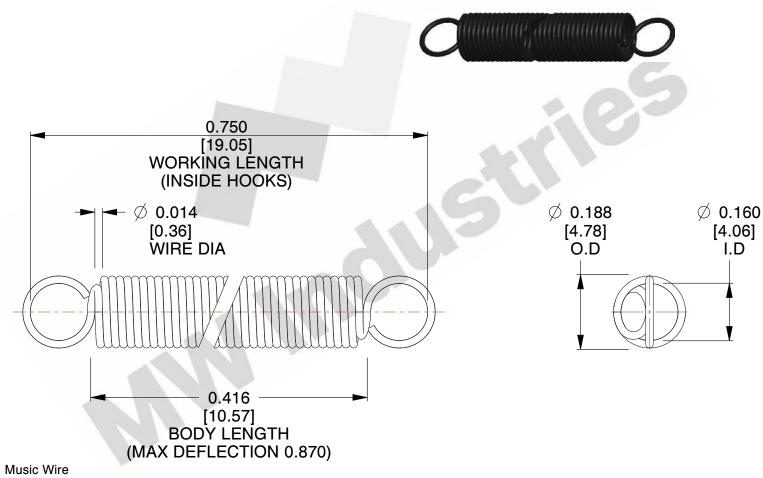

NOTES:

1. Material: Music Wire

2. Finish:

3. Sugg Max. Load: 0.550 (lbs) 4. Sugg Max. Deflection: 0.870 (in)

5. All Drawing Dimensions are in Inches [mm]

6. Coil Coun

This file and any associated information and specifications are provided for reference and evaluation purposes only, and is subject to change without notice. MW Industries makes no representations, warranties or guarantees as to the appropriateness, accuracy, completeness, or suitability for any purpose, of the file, information or specifications. You are solely responsible for the use of the file, information or specifications.

SCALE

UNIT **ZZ3-11** INCH [mm] SHEET **EXTENSION SPRINGS** 1 of 1

**SPRINGS** 

3.000

COMPONENT