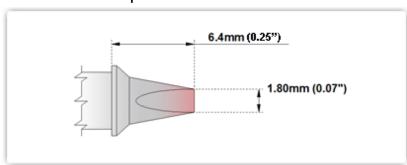

## Technical Specifications

EBM7CP201

Chisel 30° 1.80mm (0.07")

Tip Style: Chisel 30°
Tip Width: 1.80mm (0.07")
Tip Length: 6.40mm (0.25")

700°F Type Cartridge<sup>1</sup>:

350°C - 398°C

RoHS Compliant<sup>2</sup> / Lead Free: