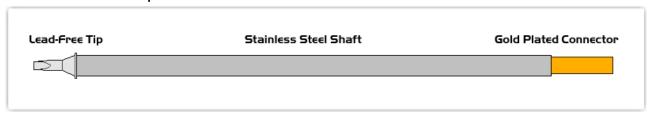

## Material Composition

RoHS All components are RoHS compliant and Lead-Free.

Copyright © 2010 Easybraid Co. All Rights Reserved

<sup>1</sup> Easybraid tip cartridges will typically idle within a temperature range of +/-1.1°C. However, there is variation in idle temperature across tip geometries within an individual temperature series. Easybraid offers a wide variety of tip geometries from 0.4mm fine point tip to 5m chisel. The length and geometry of a tip will have an influence on the tip idle temperature. To accurately measure idle temperature it will depend greatly on the measurement method, technique and equipment used. Two different methods or the use of alternative equipment will produce different test results.