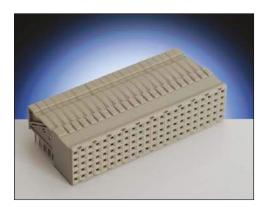

## **Right Angle Female**

## Series 7200 - Style B 25, 125 Contacts

- 125 signal contacts in 5 rows of 25 positions
- Daughter card applications
- Designed for gas tight press-fit installations
- Available with or without upper shield
- This connector should be used in conjunction with a Type A or AB style, to ensure proper mating alignment
- Reduced crosstalk version available (see page 17)
- Lower ground return shield available (see page 17)