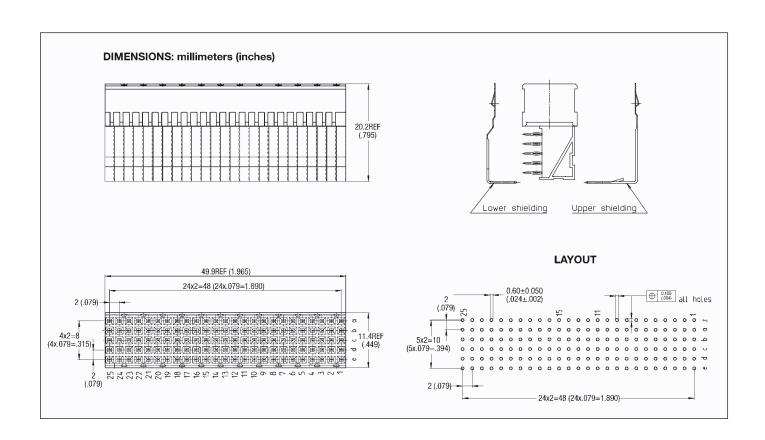

## **Right Angle Female**

## Series 7200 - Style B 25, 125 Contacts





- 125 signal contacts in 5 rows of 25 positions
- Daughter card applications
- Designed for gas tight press-fit installations
- Available with or without upper shield
- This connector should be used in conjunction with a Type A or AB style, to ensure proper mating alignment
- Reduced crosstalk version available (see page 17)
- Lower ground return shield available (see page 17)





## **Right Angle Female**

## Style B 25 – 125 Contacts



| Shielding Version                  | Cavity | Performance<br>Class | Part Number         |
|------------------------------------|--------|----------------------|---------------------|
| Without Shield                     | 125    | 2                    | 27 7200 125 100 002 |
| Reduced Crosstalk                  | 125    | 2                    | 27 7200 125 101 002 |
| Upper Shield                       | 125    | 2                    | 27 7200 125 102 002 |
| Upper Shield and Reduced Crosstalk | 125    | 2                    | 27 7200 125 103 002 |
| Lower Shield                       |        | 2                    | 67 7200 2653 00 675 |

Technical description and dimensions see page 9 and 16