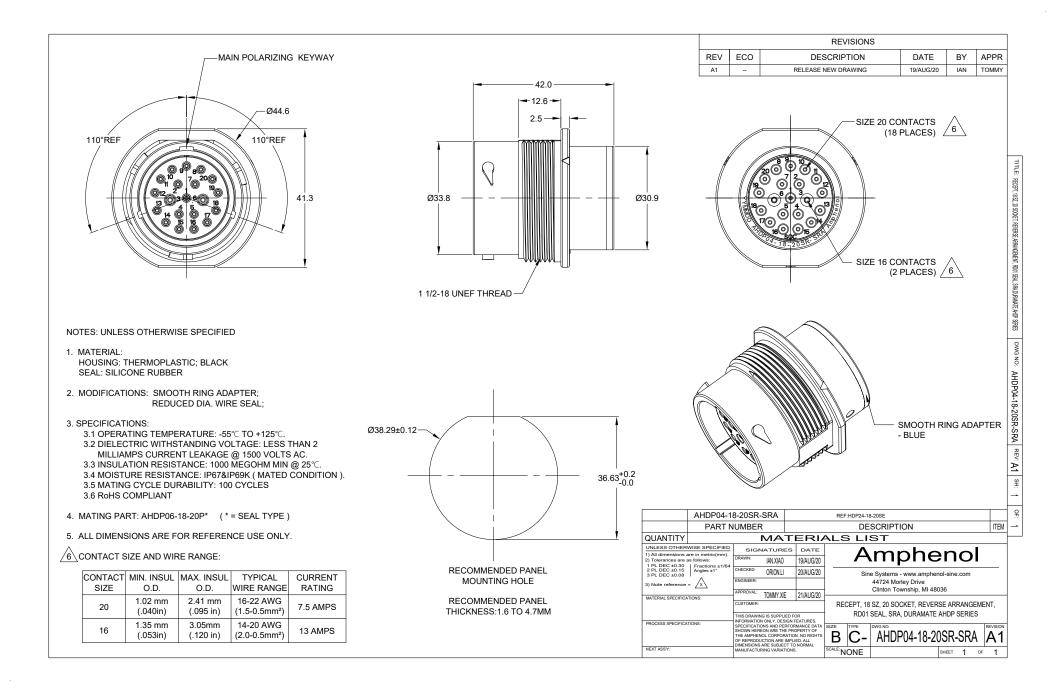

## **ATM Series™** - Contact Size 20 Options

| Machined Contacts, Sockets & Pins |                                        |      |       |          |  |
|-----------------------------------|----------------------------------------|------|-------|----------|--|
| Part Number                       | Description                            | Size | AWG   | Туре     |  |
| AT60-010-2031                     | Male Contact - Pin, Gold-plated        | 20   | 16-18 | Machined |  |
| AT62-005-20141                    | Female Contact - Socket, Gold-plated   | 20   | 16-18 | Machined |  |
| AT60-010-20141                    | Male Contact - Pin, Nickel-plated      | 20   | 16-18 | Machined |  |
| AT62-005-2031                     | Female Contact - Socket, Nickel-plated | 20   | 16-18 | Machined |