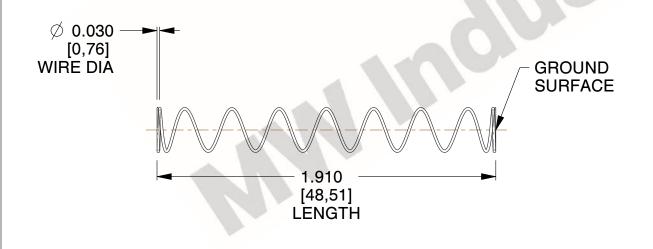

## **NOTES:**

1. Material : Spring Steel

2. Finish: Glod Irridite

3. Ends: Closed and Ground

4. Total Coils: 10.000

5. Sugg. Max. Deflection: 1.100 (in) 6. Sugg. Max. Load : 2.300 (lbs)

7. All Drawing Dimensions are in Inches [mm]