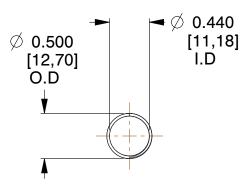

## **NOTES:**

1. Material : Spring Steel

2. Finish: Glod Irridite

3. Ends: Closed and Ground

4. Total Coils: 10.000

5. Sugg. Max. Deflection: 1.100 (in) 6. Sugg. Max. Load : 2.300 (lbs)

7. All Drawing Dimensions are in Inches [mm]