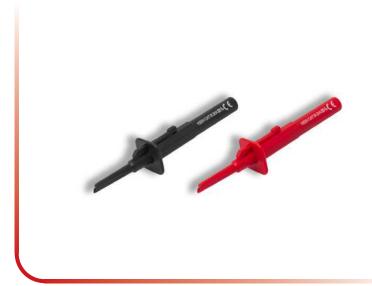

# **Insulated Spring Hook Probe, Pair**

#### Features:

- IEC Rating 1,000V CAT III
- Current Max 20 A
- Length and Width 121.2 x 22.8 mm

### Order Information:

CT4386

Insulated Spring Hook Probe, Pair