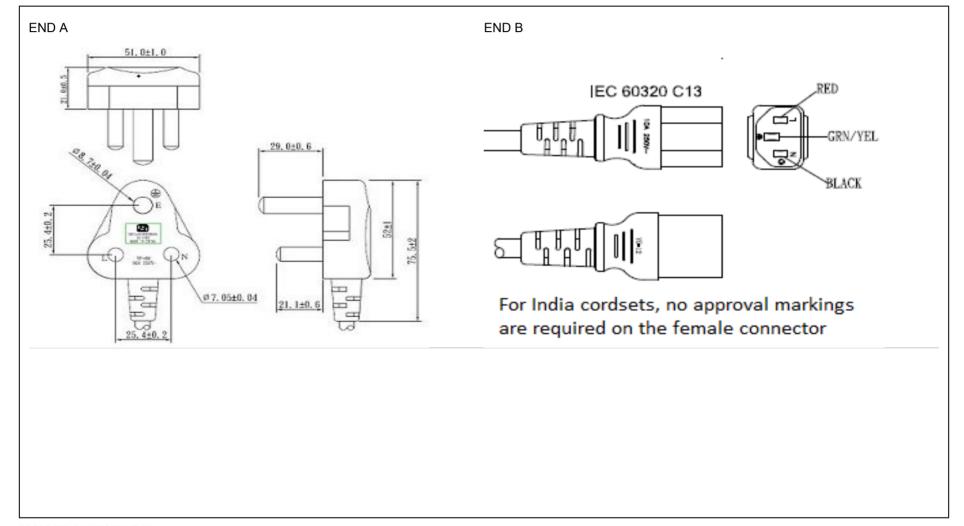

| End A                                                   | Cable                                                 | End B                   |
|---------------------------------------------------------|-------------------------------------------------------|-------------------------|
| Code:208IN                                              | Code:427YY (India Only)                               | Code:701-IN             |
| Description:IS 1293:2005 Three Prong India BIS Plug 16A | Description:GT Cable #427YY (India Only): 1.0mmsq / 3 | Description:IEC320-C13; |
| Max                                                     | Conductors, 7.1mm OD, YY Temp -10° +70°, 70° Deg.C,   | Rating (V):250          |
| Rating (V):250                                          | 450/750V, RED / BLK / GRN-YEL, Approvals: BIS         | Rating (A):10.0         |
| Rating (A):16.0                                         | Color:GlobTek Black                                   | Gender:Female           |
| Gender:Male                                             | Wire Gauge(AWG):1.0mmsq                               | Overmolded:Yes          |
| Overmolded:Yes                                          | Cond:3                                                |                         |
|                                                         | Type:YY Temp -10° +70°                                |                         |
|                                                         | Temperature:70°° C                                    |                         |
|                                                         | Amps:10                                               |                         |
|                                                         | Volts:450/750                                         |                         |
|                                                         | OD:7.1                                                |                         |
|                                                         | ConductorsColors:RED / BLK / GRN-YEL                  |                         |

Overall cable rating:10A / 250VAC

| Plug Approvals                | Cable Appro                  | Cable Approvals Connector Approvals      |                                                     |                               |
|-------------------------------|------------------------------|------------------------------------------|-----------------------------------------------------|-------------------------------|
| INDIA BI                      | S (cordsets)                 | INDIA BIS (cordsets)                     | No safety logo required for IEC connectors in India | ISI (IEC connector for India) |
| AGENCY ONLINE DOCUMENTS       | http://en.globtek.com/cords  | sets/                                    |                                                     |                               |
| RoHS/RoHS3 Declaration        | https://www.globtek.com/po   | df/rohs_cert/01t0c000009EMkyAAG          |                                                     |                               |
| REACH Declaration             | https://www.globtek.com/po   | df/iso_certificates/REACH.pdf            |                                                     |                               |
| Conflict Minerals Declaration | https://www.globtek.com/po   | df/conflict-minerals.pdf                 |                                                     |                               |
| Prop 65 Statement             | https://en.globtek.com/prop  | o-65-statement.pdf                       |                                                     |                               |
| CE.UKCA.Cord                  | https://globtek.secure.force | e.com/spec/ec_decl_product_model_family_ | incl_cord?id=01t0c000009EMky                        |                               |