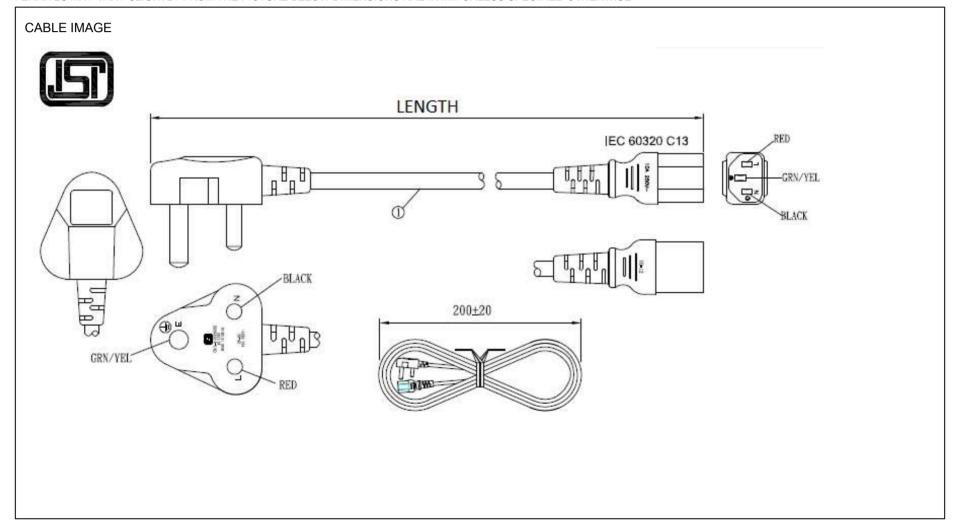

| End A                                                   | Cable                                                 | End B                   |
|---------------------------------------------------------|-------------------------------------------------------|-------------------------|
| Code:208IN                                              | Code:427YY (India Only)                               | Code:701-IN             |
| Description:IS 1293:2005 Three Prong India BIS Plug 16A | Description:GT Cable #427YY (India Only): 1.0mmsq / 3 | Description:IEC320-C13; |
| Max                                                     | Conductors, 7.1mm OD, YY Temp -10° +70°, 70° Deg.C,   | Rating (V):250          |
| Rating (V):250                                          | 450/750V, RED / BLK / GRN-YEL, Approvals: BIS         | Rating (A):10.0         |
| Rating (A):16.0                                         | Color:GlobTek Black                                   | Gender:Female           |
| Gender:Male                                             | Wire Gauge(AWG):1.0mmsq                               | Overmolded:Yes          |
| Overmolded:Yes                                          | Cond:3                                                |                         |
|                                                         | Type:YY Temp -10° +70°                                |                         |
|                                                         | Temperature:70°° C                                    |                         |
|                                                         | Amps:10                                               |                         |
|                                                         | Volts:450/750                                         |                         |
|                                                         | OD:7.1                                                |                         |
|                                                         | ConductorsColors:RED / BLK / GRN-YEL                  |                         |

Overall cable rating:10A / 250VAC

| Plug Approvals                | Cable Appro                  | Cable Approvals Connector Approvals      |                                                     |                               |
|-------------------------------|------------------------------|------------------------------------------|-----------------------------------------------------|-------------------------------|
| INDIA BI                      | S (cordsets)                 | INDIA BIS (cordsets)                     | No safety logo required for IEC connectors in India | ISI (IEC connector for India) |
| AGENCY ONLINE DOCUMENTS       | http://en.globtek.com/cords  | sets/                                    |                                                     |                               |
| RoHS/RoHS3 Declaration        | https://www.globtek.com/po   | df/rohs_cert/01t0c000009EMkyAAG          |                                                     |                               |
| REACH Declaration             | https://www.globtek.com/po   | df/iso_certificates/REACH.pdf            |                                                     |                               |
| Conflict Minerals Declaration | https://www.globtek.com/po   | df/conflict-minerals.pdf                 |                                                     |                               |
| Prop 65 Statement             | https://en.globtek.com/prop  | o-65-statement.pdf                       |                                                     |                               |
| CE.UKCA.Cord                  | https://globtek.secure.force | e.com/spec/ec_decl_product_model_family_ | incl_cord?id=01t0c000009EMky                        |                               |

Hanking:200 Description:200 +/- 20mm Image:

Notes/Modifications/Customizations (notes in this section supersede the values shown in the standard spec):