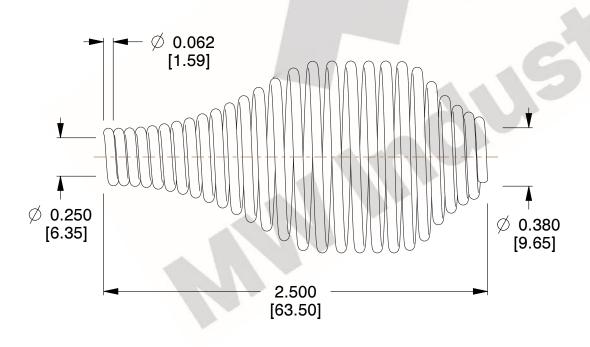

1. Finish: Gold Iridite

2. Material: High carbon C-1075

3. All Drawing Dimensions are in Inches [mm]

This file and any associated information and specifications are provided for reference and evaluation purposes only, and is subject to change without notice. MW Industries makes no representations, warranties or guarantees as to the appropriateness, accuracy, completeness, or suitability for any purpose, of the file, information or specifications. You are solely responsible for the use of the file, information or specifications.

SCALE

1.600

STOVE HANDLES

**SH-90C** 

**COMPONENT** 

STOVE HANDLES

INCH [mm]

UNIT