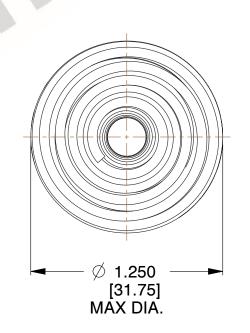

SCALE

1.600

STOVE HANDLES

**SH-90C** 

**COMPONENT** 

STOVE HANDLES

INCH [mm]

UNIT