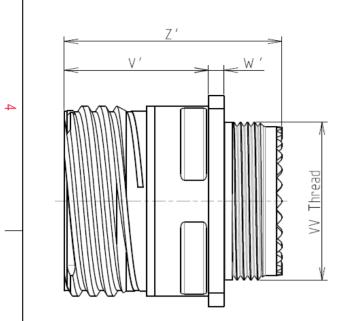

| Connector dimension |             |  |  |  |
|---------------------|-------------|--|--|--|
| Dim                 | Nominal     |  |  |  |
| Р                   | 3.25±0.2    |  |  |  |
| PP                  | 4.93±0.2    |  |  |  |
| R1                  | 23.01       |  |  |  |
| R2                  | 20.62       |  |  |  |
| S                   | 28.6±0.3    |  |  |  |
| V'                  | 19.5+1.4/-0 |  |  |  |
| W'                  | 2.1/3.65    |  |  |  |
| Z'                  | 32 Max      |  |  |  |
| VV THREAD           | M18x1-6g    |  |  |  |