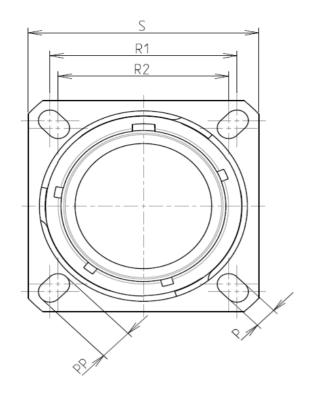

| Connector dimension |             |  |  |  |
|---------------------|-------------|--|--|--|
| Dim                 | Nominal     |  |  |  |
| Р                   | 3.25±0.2    |  |  |  |
| PP                  | 4.93±0.2    |  |  |  |
| R1                  | 23.01       |  |  |  |
| R2                  | 20.62       |  |  |  |
| S                   | 28.6±0.3    |  |  |  |
| V'                  | 19.5+1.4/-0 |  |  |  |
| W'                  | 2.1/3.65    |  |  |  |
| Z'                  | 32 Max      |  |  |  |
| VV THREAD           | M18x1-6g    |  |  |  |

| Ŧ | D | н <b>п</b> | m | D | 0 |
|---|---|------------|---|---|---|
|   |   |            |   |   |   |

Keying Shown as example