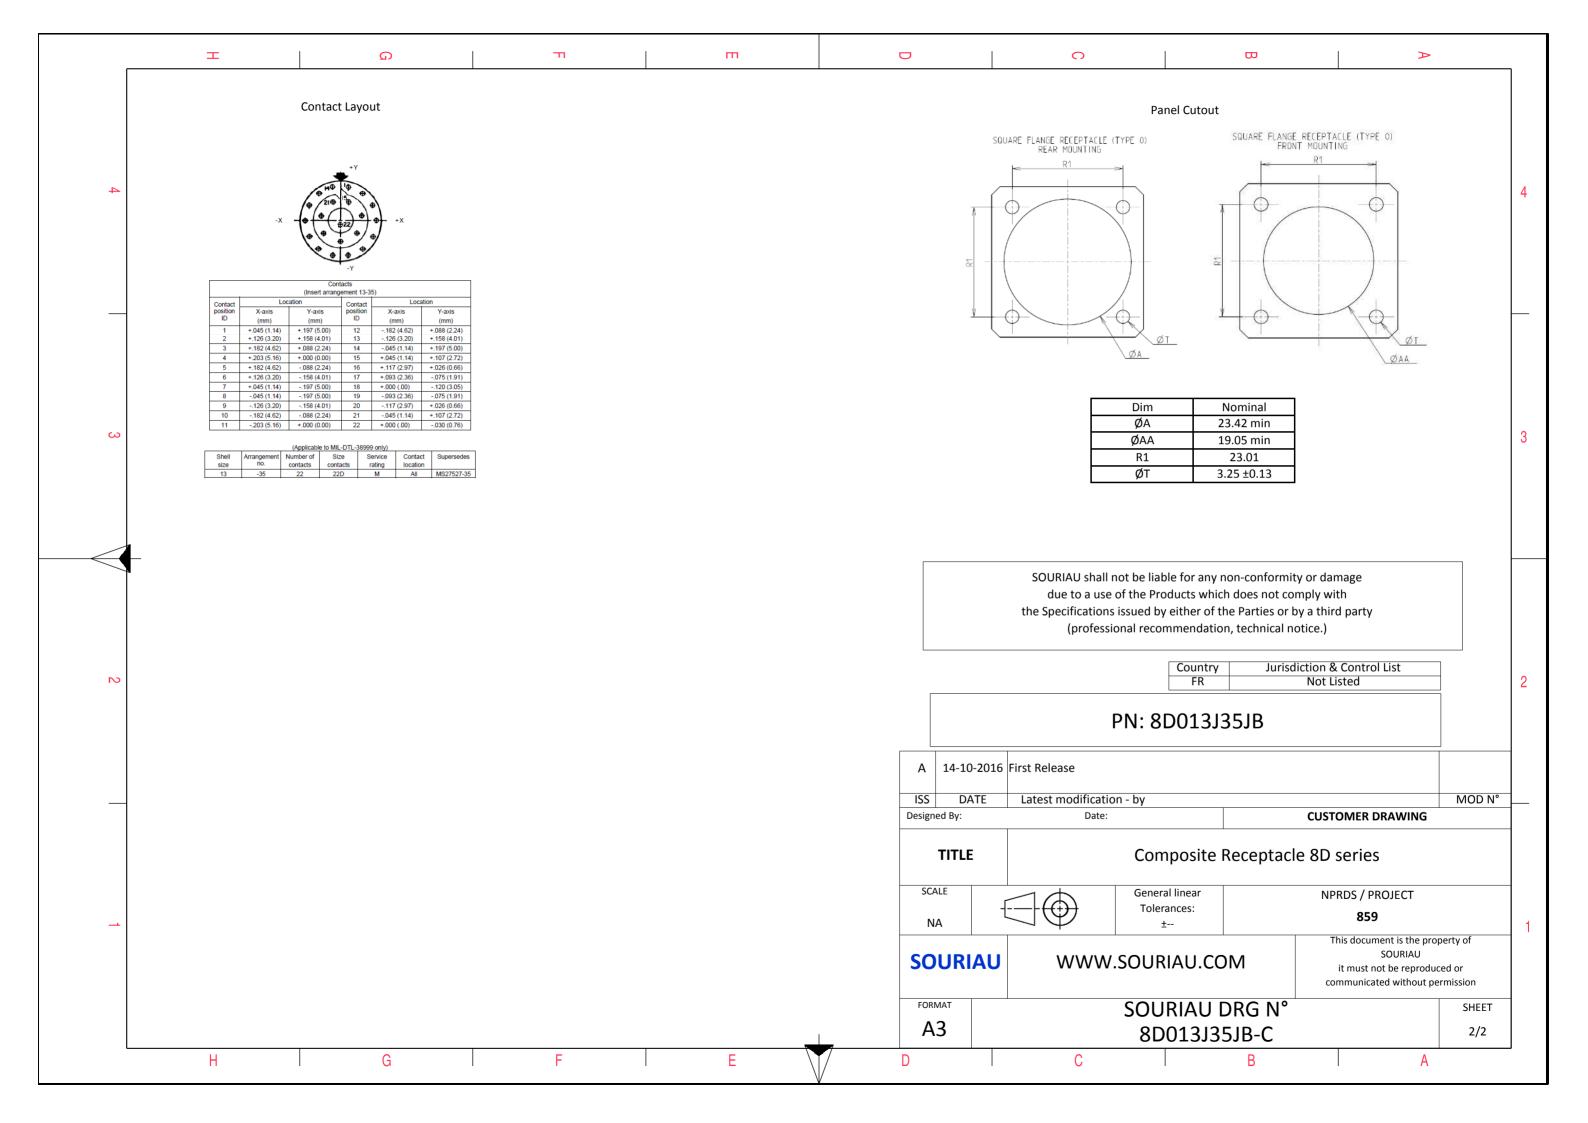

| Ŧ | D | н <b>п</b> | m | D | 0 |
|---|---|------------|---|---|---|
|   |   |            |   |   |   |

Keying Shown as example

| Connector dimension |             |  |  |  |
|---------------------|-------------|--|--|--|
| Dim                 | Nominal     |  |  |  |
| Р                   | 3.25±0.2    |  |  |  |
| PP                  | 4.93±0.2    |  |  |  |
| R1                  | 23.01       |  |  |  |
| R2                  | 20.62       |  |  |  |
| S                   | 28.6±0.3    |  |  |  |
| V'                  | 19.5+1.4/-0 |  |  |  |
| W'                  | 2.1/3.65    |  |  |  |
| Z'                  | 32 Max      |  |  |  |
| VV THREAD           | M18x1-6g    |  |  |  |