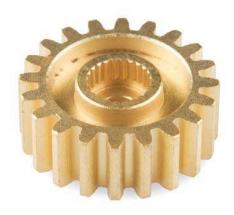

## 3D Download: STL, IGES, STEP

**Description:** These servo gears are made specifically to fit a Hitec C1 servo spline, allowing you to mate other gears to your servo. They have 20 teeth with a gear pitch of 32P, an outer diameter of 0.688", and utilize the C1 Hitec servo spline.

## Dimensions:

- Teeth 20T at 32P
- OD 0.688"
- C1 Hitec Spline