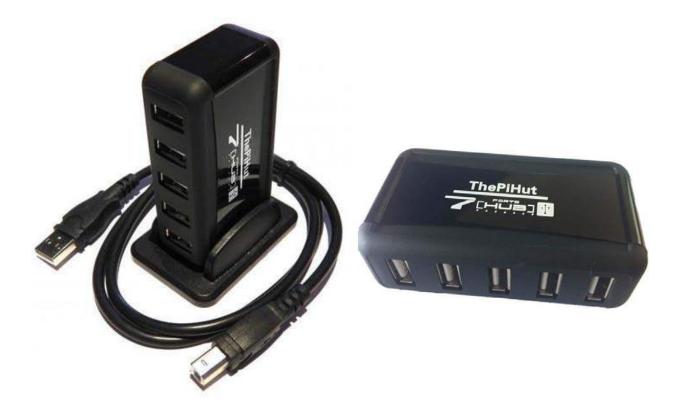

## 7 Port Powered USB Hub with 5v 1A Power Supply

Description

This new and improved 7 port hub has been specially manufactured for use with the Raspberry Pi, however it will also work with any other Linux, Windows or MacOS device. The majority of USB hubs feed power back to the Raspberry Pi which can cause damage. This new hub has been modified to stop this from happening. As requested by customers these hubs are now available in three formats - UK, EU and USA.

## **Contents Include:**

- 7 port powered USB hub
- 5V 1A Power supply
- USB Cable
- Stand