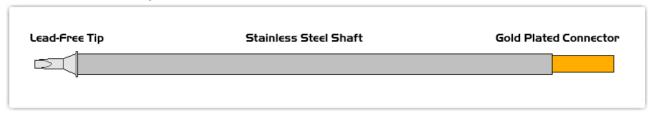

### Mini-Hoof 1.52mm (0.06")

Tip Style: *Mini-Hoof*Tip Width: 1.52mm (0.06")
Tip Length: 16.40mm (0.65")

700°F Type Cartridge 1:

RoHS Compliant<sup>2</sup> / Lead Free:

Equivalent to:

For Use With:

350°C - 398°C