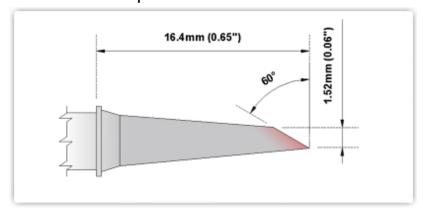

### Mini-Hoof 1.52mm (0.06")

Tip Style: *Mini-Hoof*Tip Width: 1.52mm (0.06")
Tip Length: 16.40mm (0.65")

700°F Type Cartridge 1:

RoHS Compliant<sup>2</sup> / Lead Free:

Equivalent to:

For Use With:

350°C - 398°C