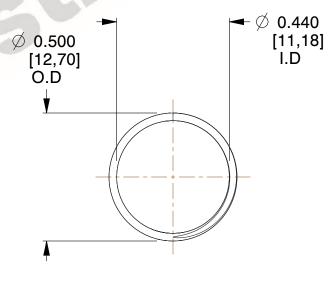

## **NOTES:**

1. Material : Spring Steel 2. Finish : Glod Irridite

3. Ends: Closed and Ground

4. Total Coils: 10.000

Sugg. Max. Deflection: 0.720 (in)
Sugg. Max. Load: 2.300 (lbs)

7. All Drawing Dimensions are in Inches [mm]