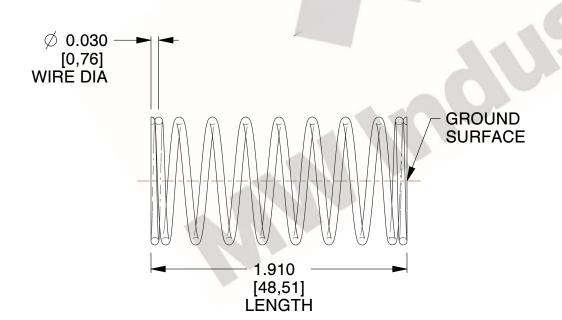

## **NOTES:**

1. Material : Spring Steel 2. Finish : Glod Irridite

3. Ends: Closed and Ground

4. Total Coils: 10.000

Sugg. Max. Deflection: 0.720 (in)
Sugg. Max. Load: 2.300 (lbs)

7. All Drawing Dimensions are in Inches [mm]