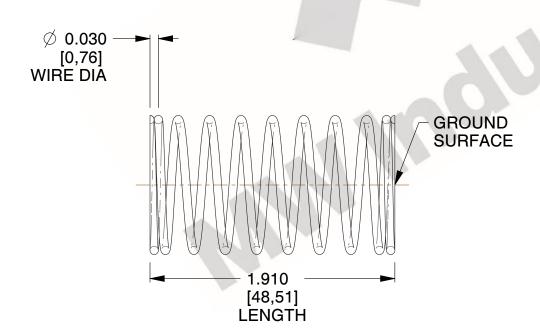

## **NOTES:**

1. Material : Music Wire 2. Finish : Glod Irridite

3. Ends: Closed and Ground

4. Total Coils: 10.000

5. Sugg. Max. Deflection: 0.380 (in)6. Sugg. Max. Load: 2.300 (lbs)

7. All Drawing Dimensions are in Inches [mm]

SCALE

2.899

| COMPONENT | SPRINGS |          |
|-----------|---------|----------|
| 11772     |         | UNIT     |
|           |         | INCH [mm |
|           |         | SHFFT    |

**COMPRESSION SPRINGS** 