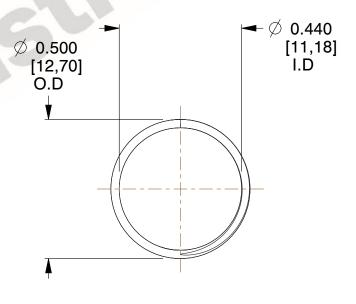

## **NOTES:**

1. Material : Music Wire 2. Finish : Glod Irridite

3. Ends: Closed and Ground

4. Total Coils: 10.000

5. Sugg. Max. Deflection: 0.380 (in)6. Sugg. Max. Load: 2.300 (lbs)

7. All Drawing Dimensions are in Inches [mm]

SCALE

2.899

| COMPONENT | SPRINGS |          |
|-----------|---------|----------|
| 11772     |         | UNIT     |
|           |         | INCH [mm |
|           |         | SHFFT    |

**COMPRESSION SPRINGS** 